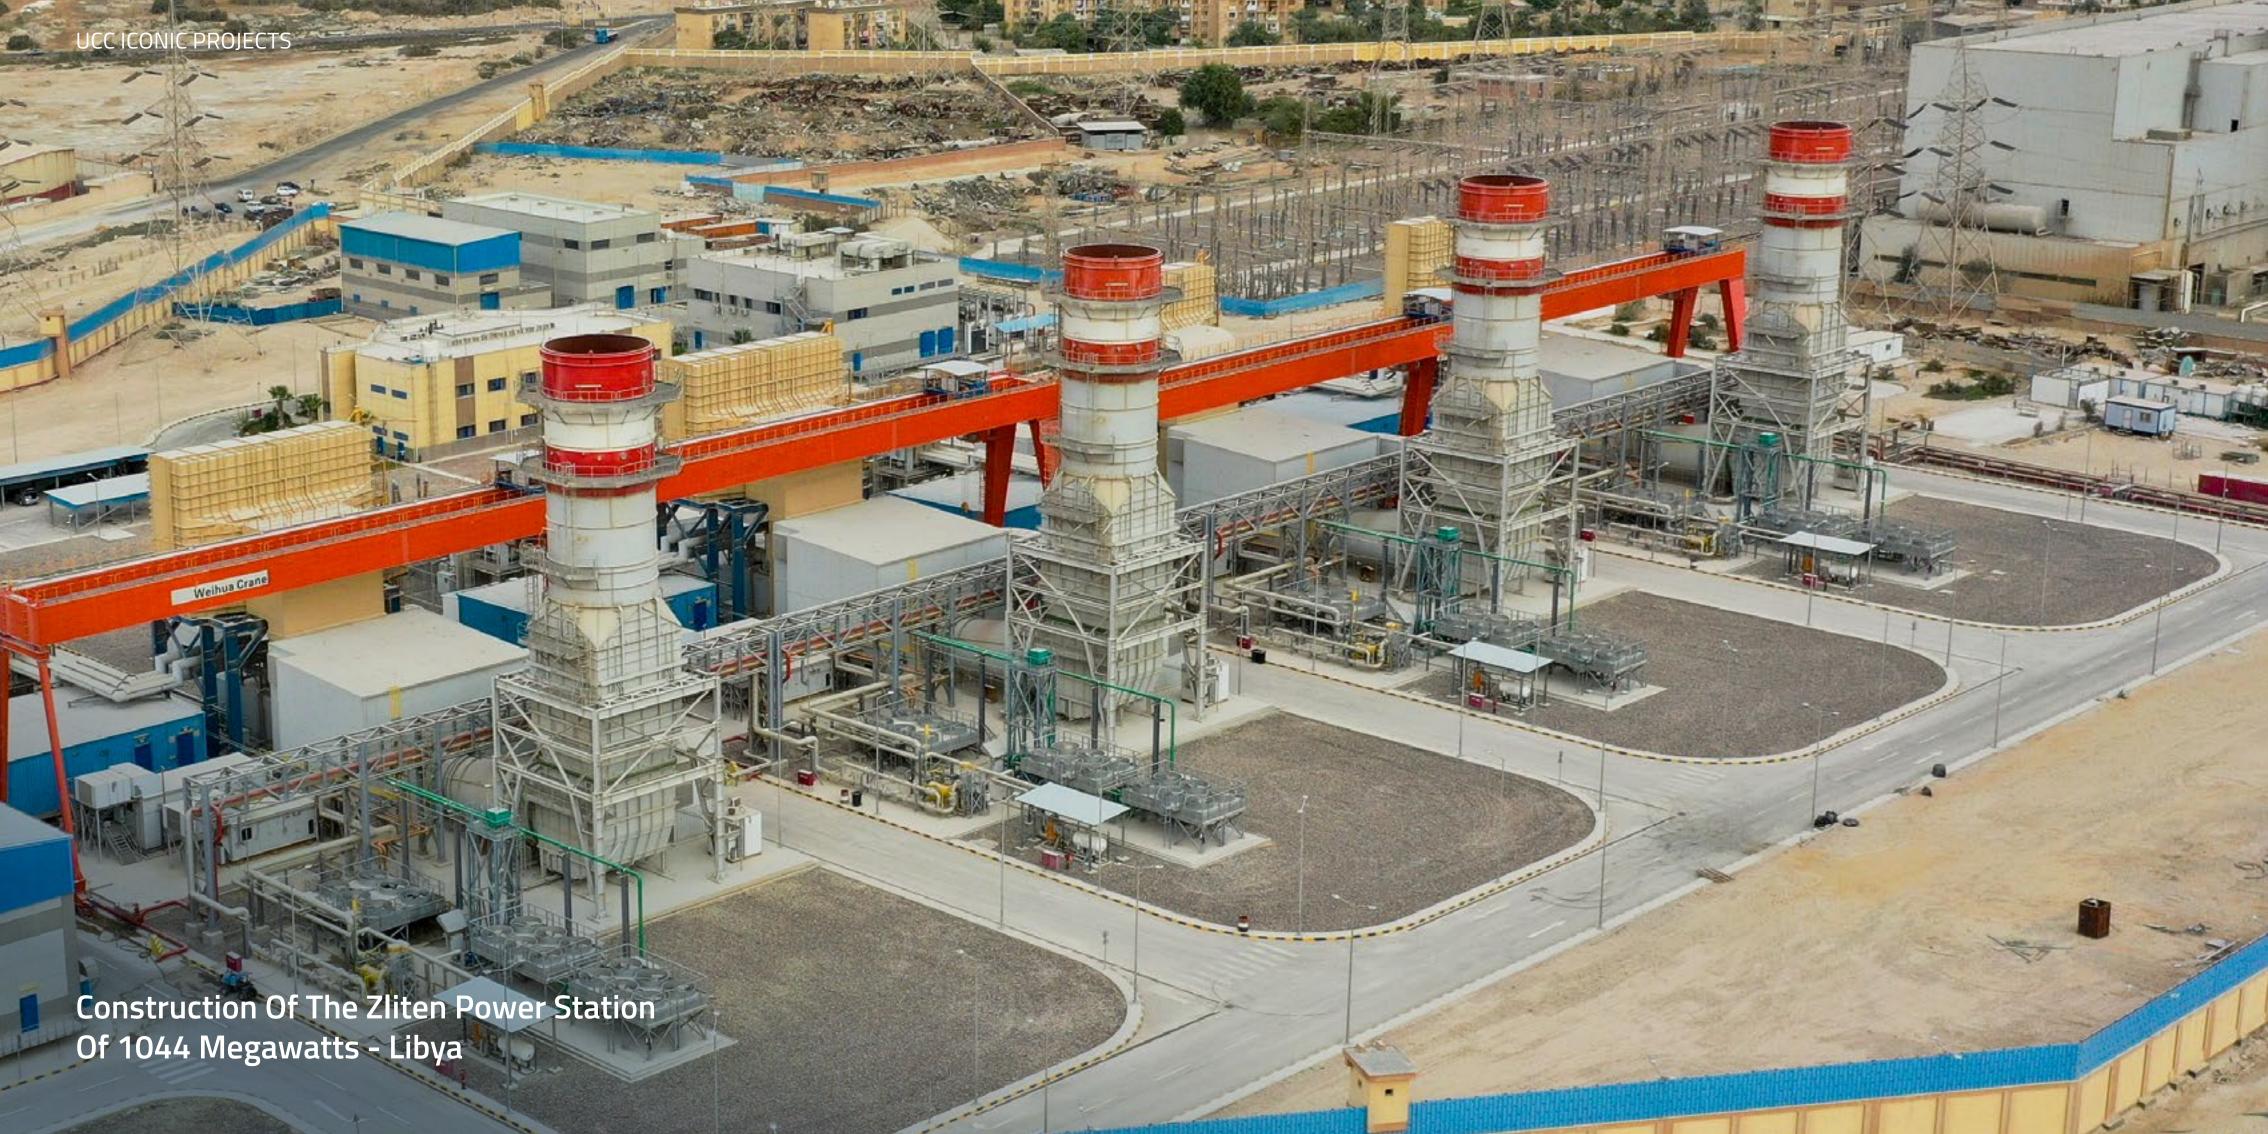

# UCC ICONIC PROJECTS Hamad International Airport Taxiway Inner Doha Resewrage UBTJV WORK AREA OTHERS WORK AREA EXISTING FACILITIES Car Park Souq Waqef 5,917,458.36 m<sup>2</sup> (Sq. Meters)

SecondGroup: