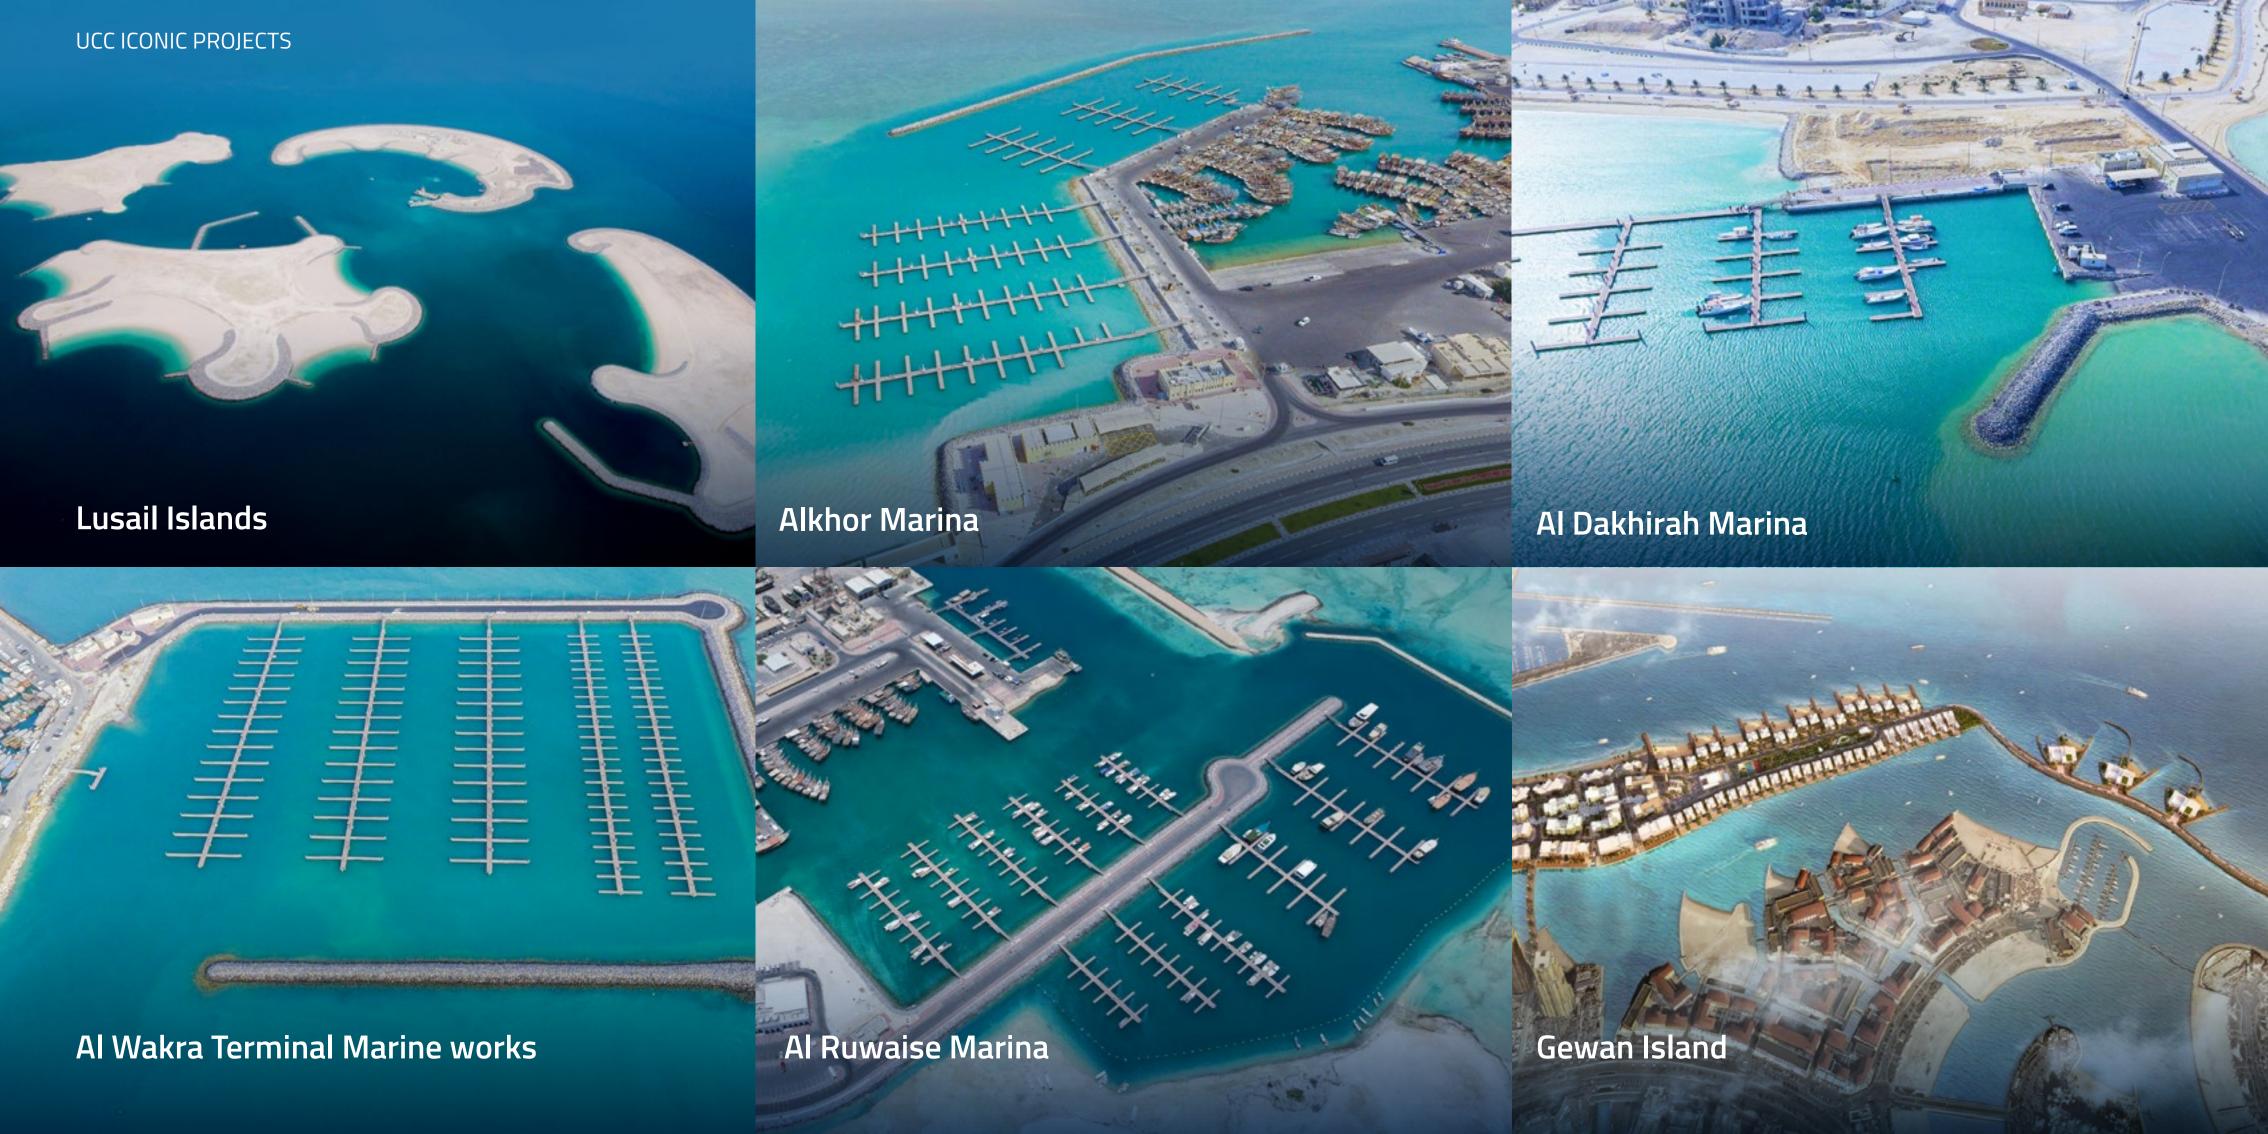

# UCC ICONIC PROJECTS Hamad International Airport Taxiway Inner Doha Resewrage UBTJV WORK AREA OTHERS WORK AREA EXISTING FACILITIES Car Park Souq Waqef 5,917,458.36 m<sup>2</sup> (Sq. Meters)

SecondGroup:

#### **GRADE A**

**+9,000**Manpower

**+30**Marine Units