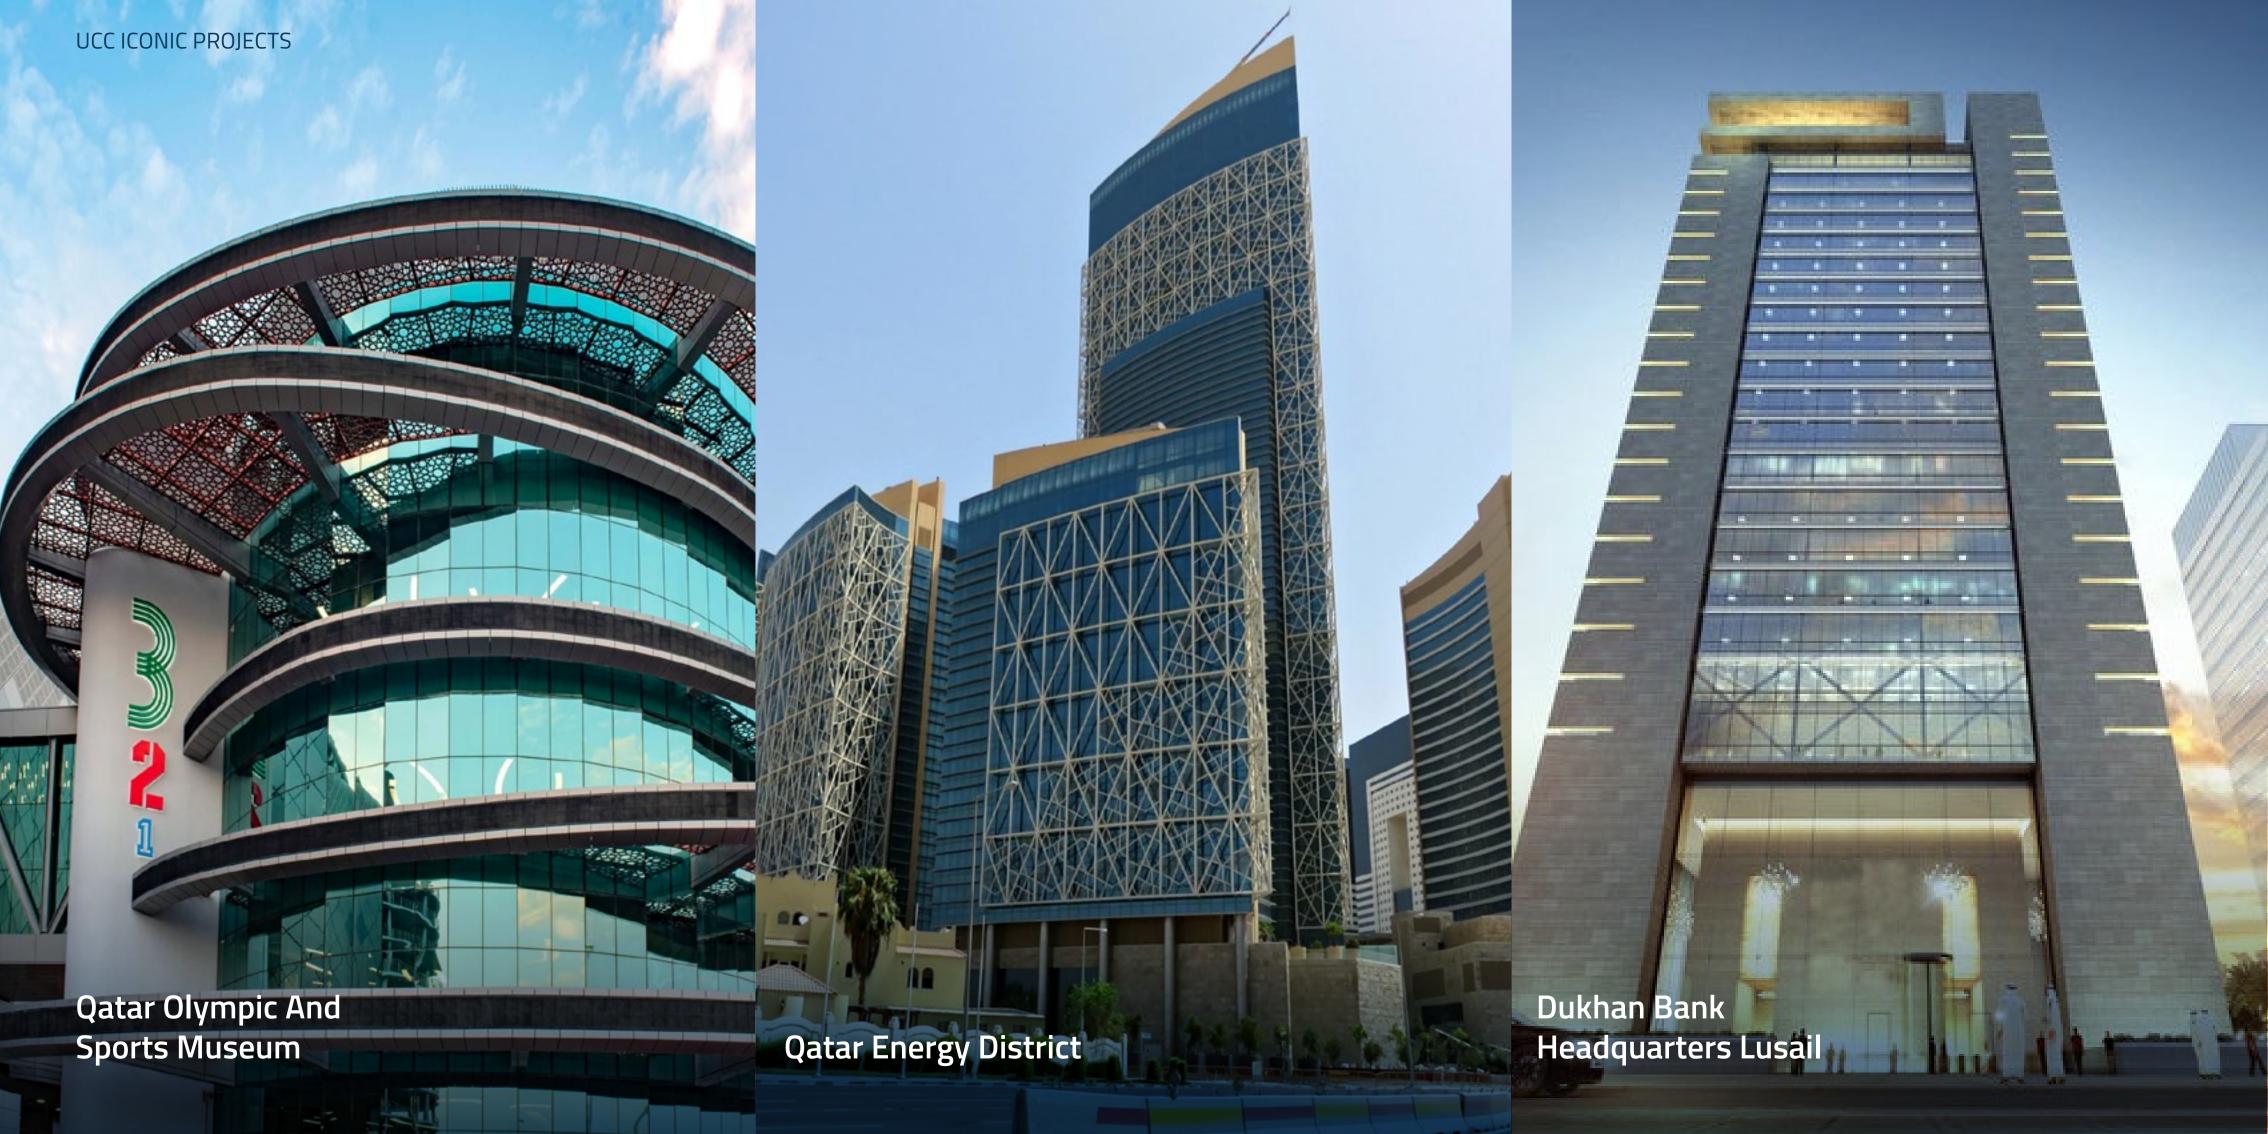

# UCC ICONIC PROJECTS Hamad International Airport Taxiway Inner Doha Resewrage UBTJV WORK AREA OTHERS WORK AREA EXISTING FACILITIES Car Park Souq Waqef 5,917,458.36 m<sup>2</sup> (Sq. Meters)

SecondGroup: