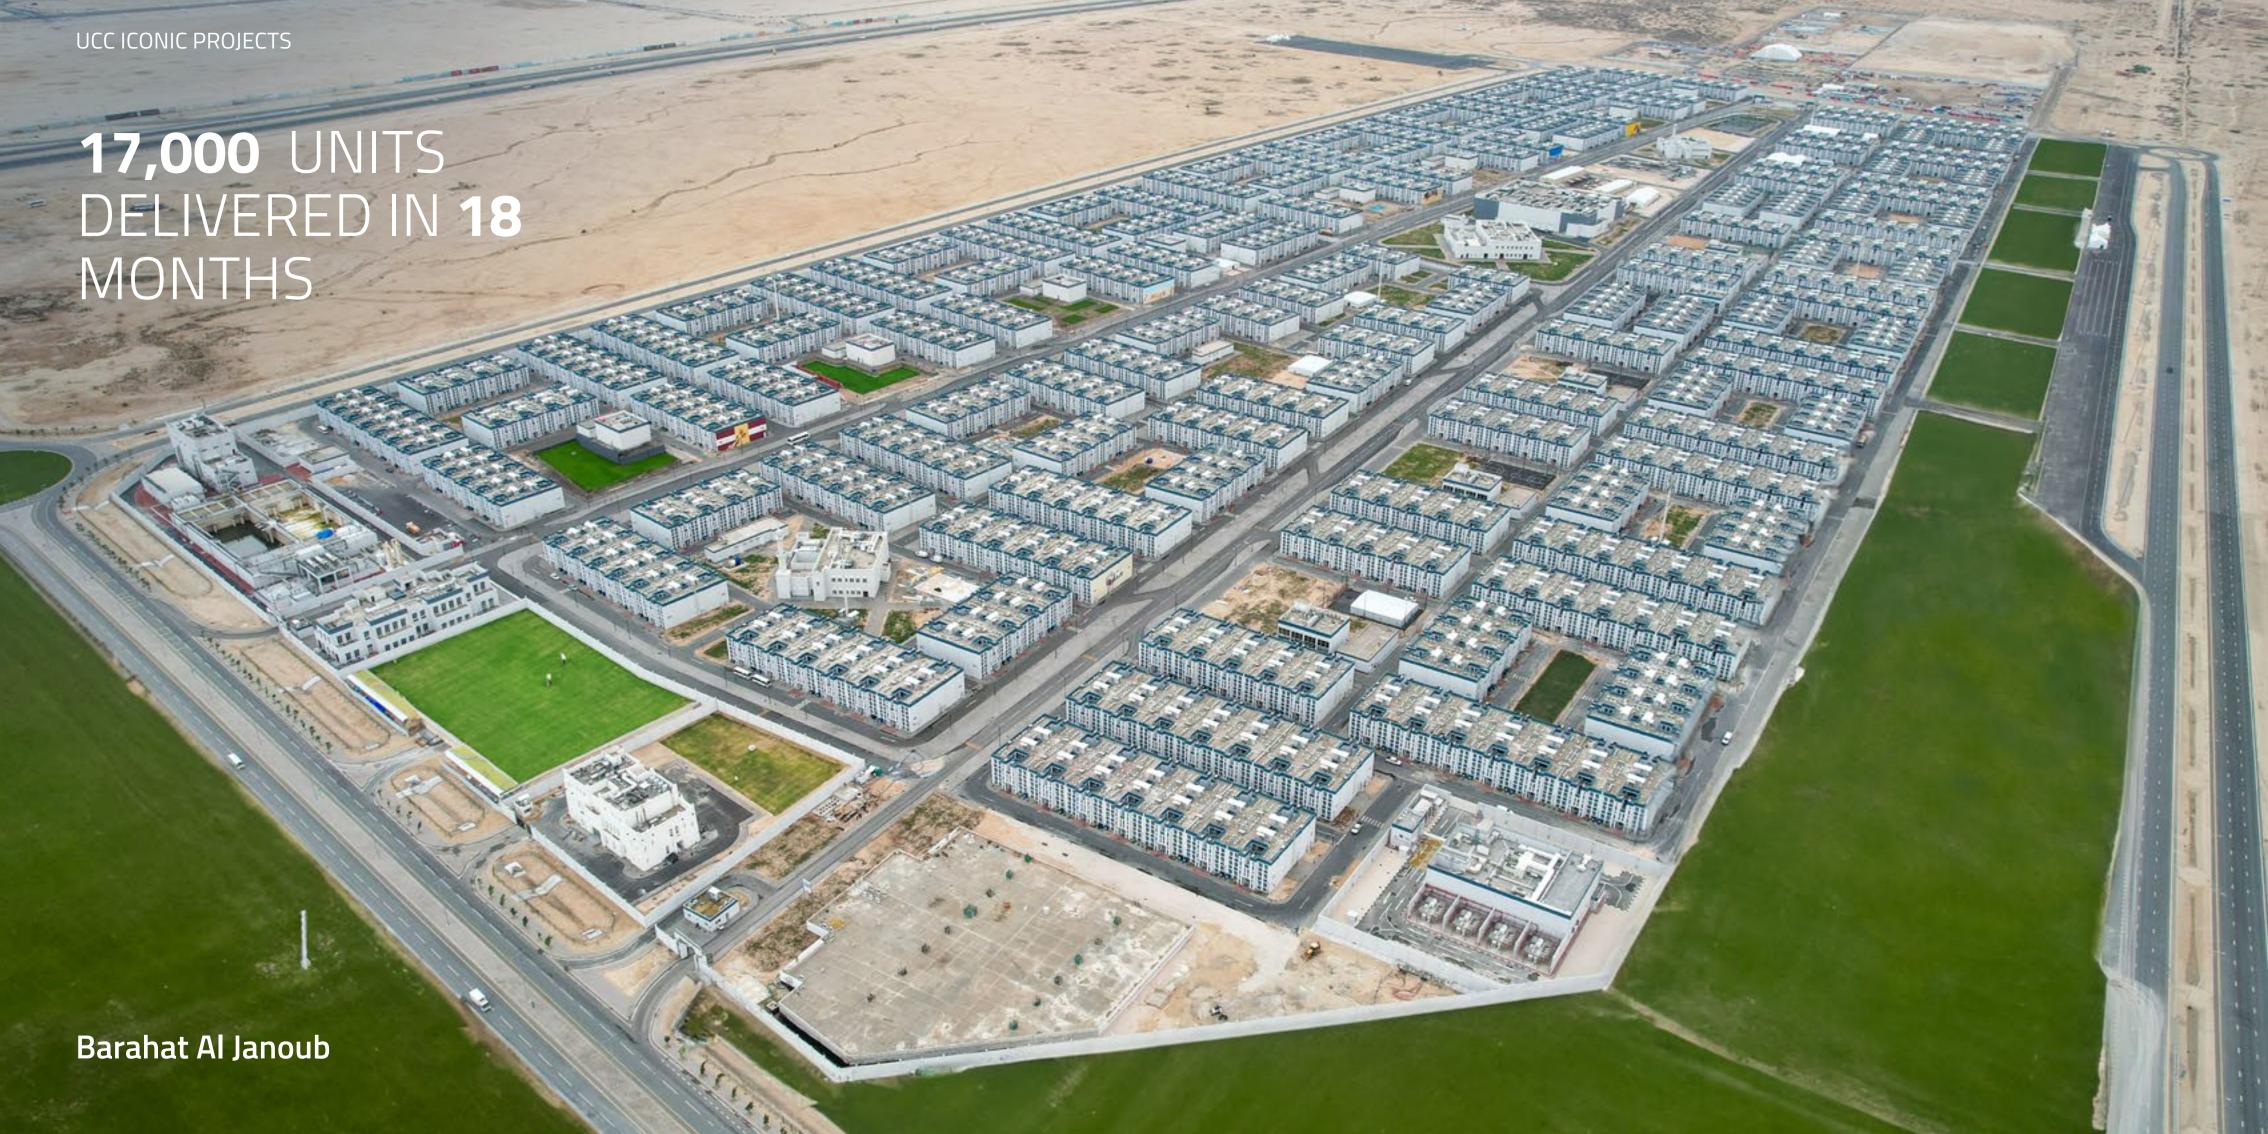

# UCC ICONIC PROJECTS Hamad International Airport Taxiway Inner Doha Resewrage UBTJV WORK AREA OTHERS WORK AREA EXISTING FACILITIES Car Park Souq Waqef 5,917,458.36 m<sup>2</sup> (Sq. Meters)

SecondGroup: