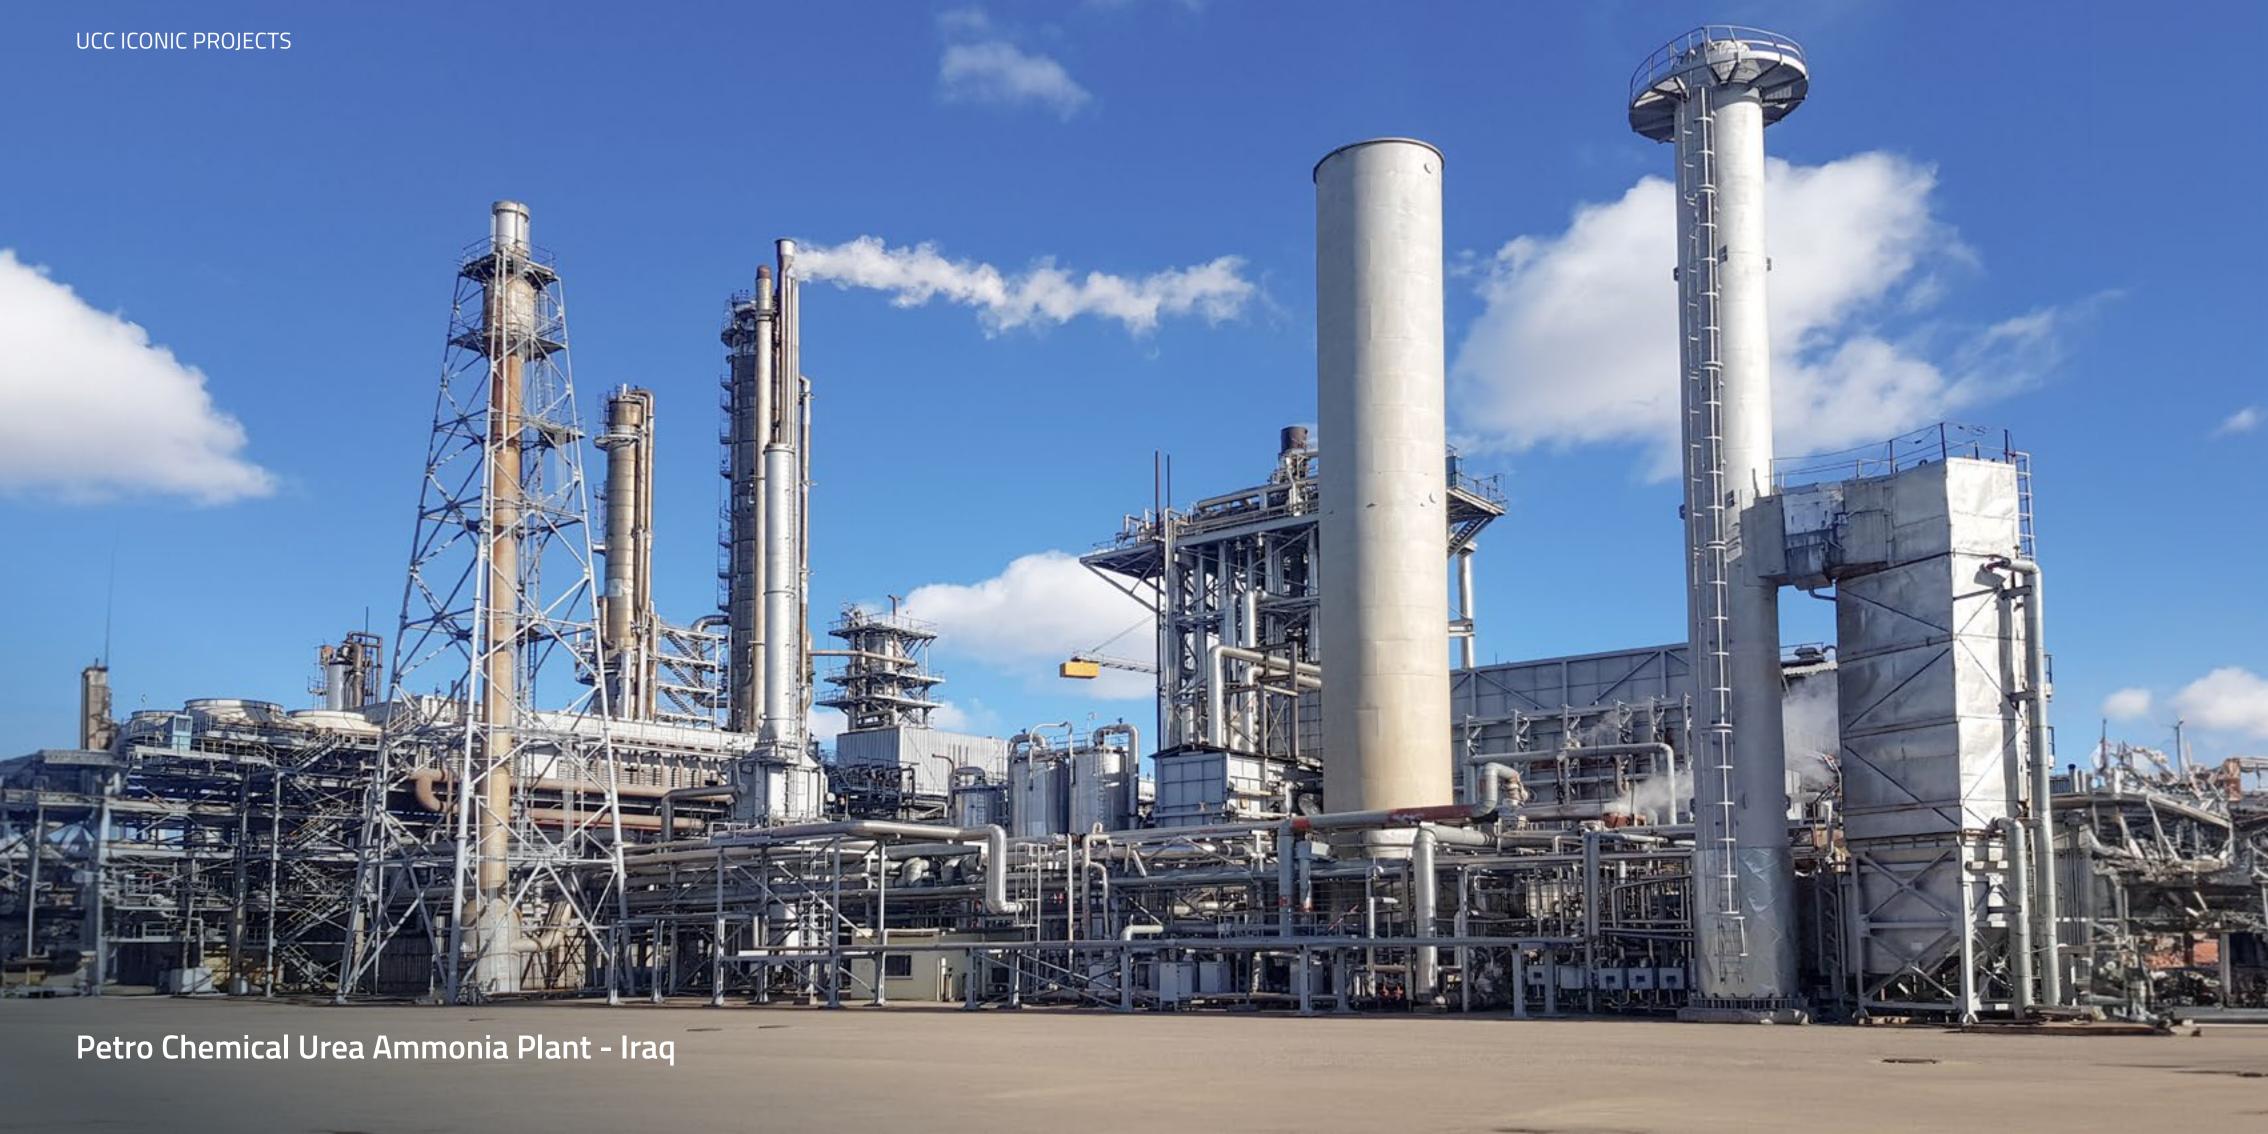

# UCC ICONIC PROJECTS Hamad International Airport Taxiway Inner Doha Resewrage UBTJV WORK AREA OTHERS WORK AREA EXISTING FACILITIES Car Park Souq Waqef 5,917,458.36 m<sup>2</sup> (Sq. Meters)

SecondGroup: