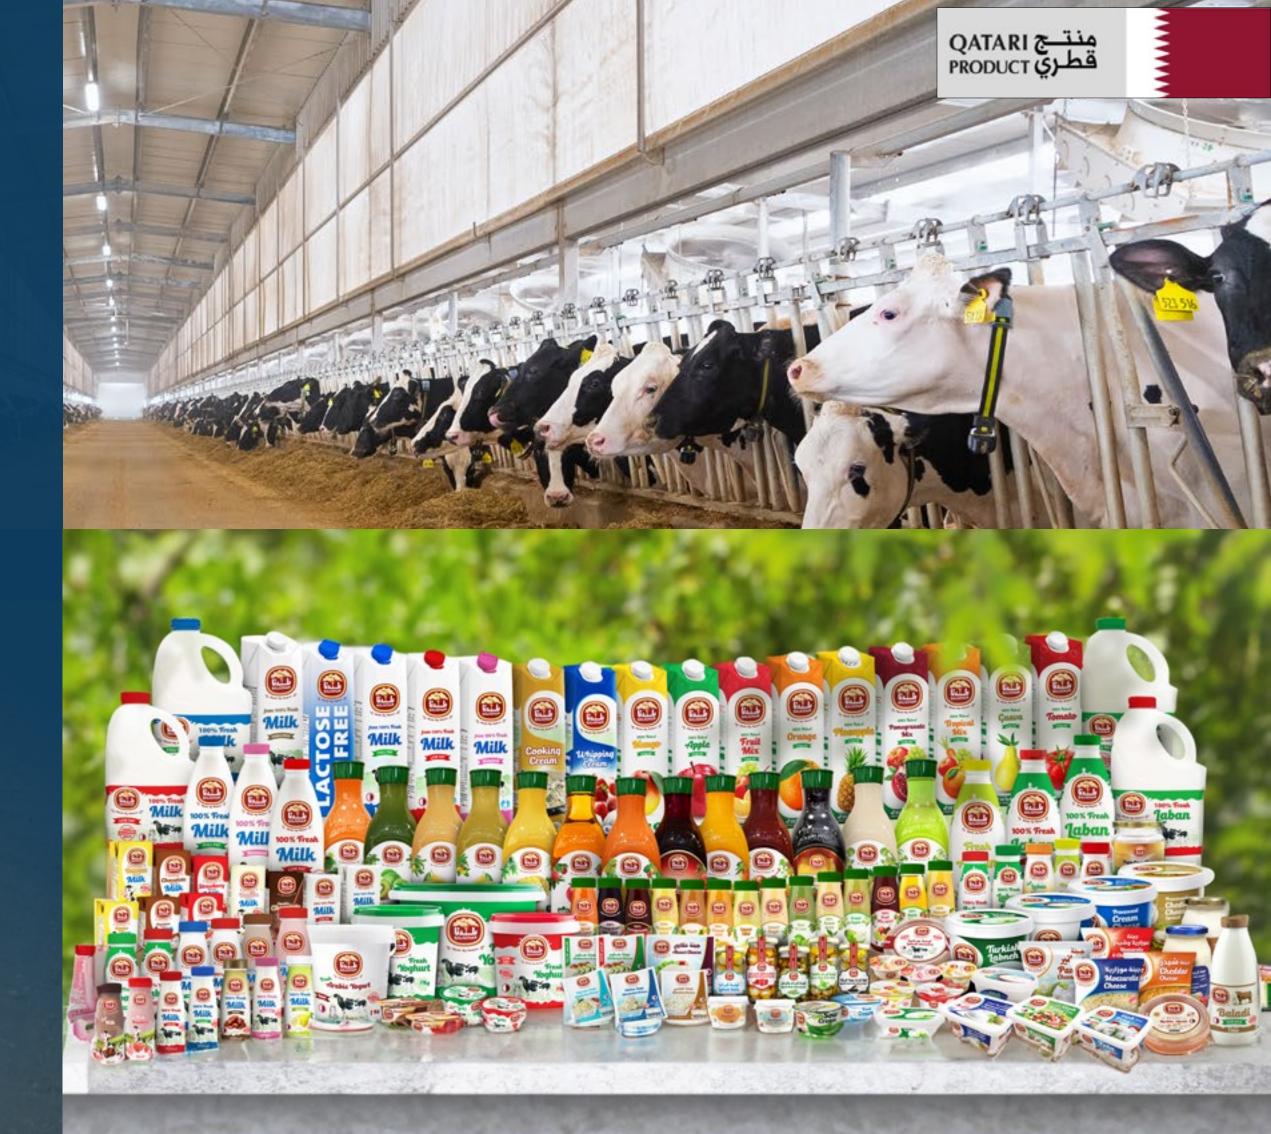

500,000 Liters production capacity268 SKU's70% Dairy Market shareListed on the stock market in 2019

Premium products
State-of-the-art technologies
Best brood cows
40 L Average milking capacity per cow / per day

TOTAL INTEGRATION GRASS TO GLASS 268 SKUs

100% Fresh Milk 100% Natural Juice

Fourth Group:

Real Estate Development Hotels & Resorts Retail & Property Management

NUMBER 1 BEST RESORT IN ASIA NUMBER 3, BEST RESORT OF THE WORLD