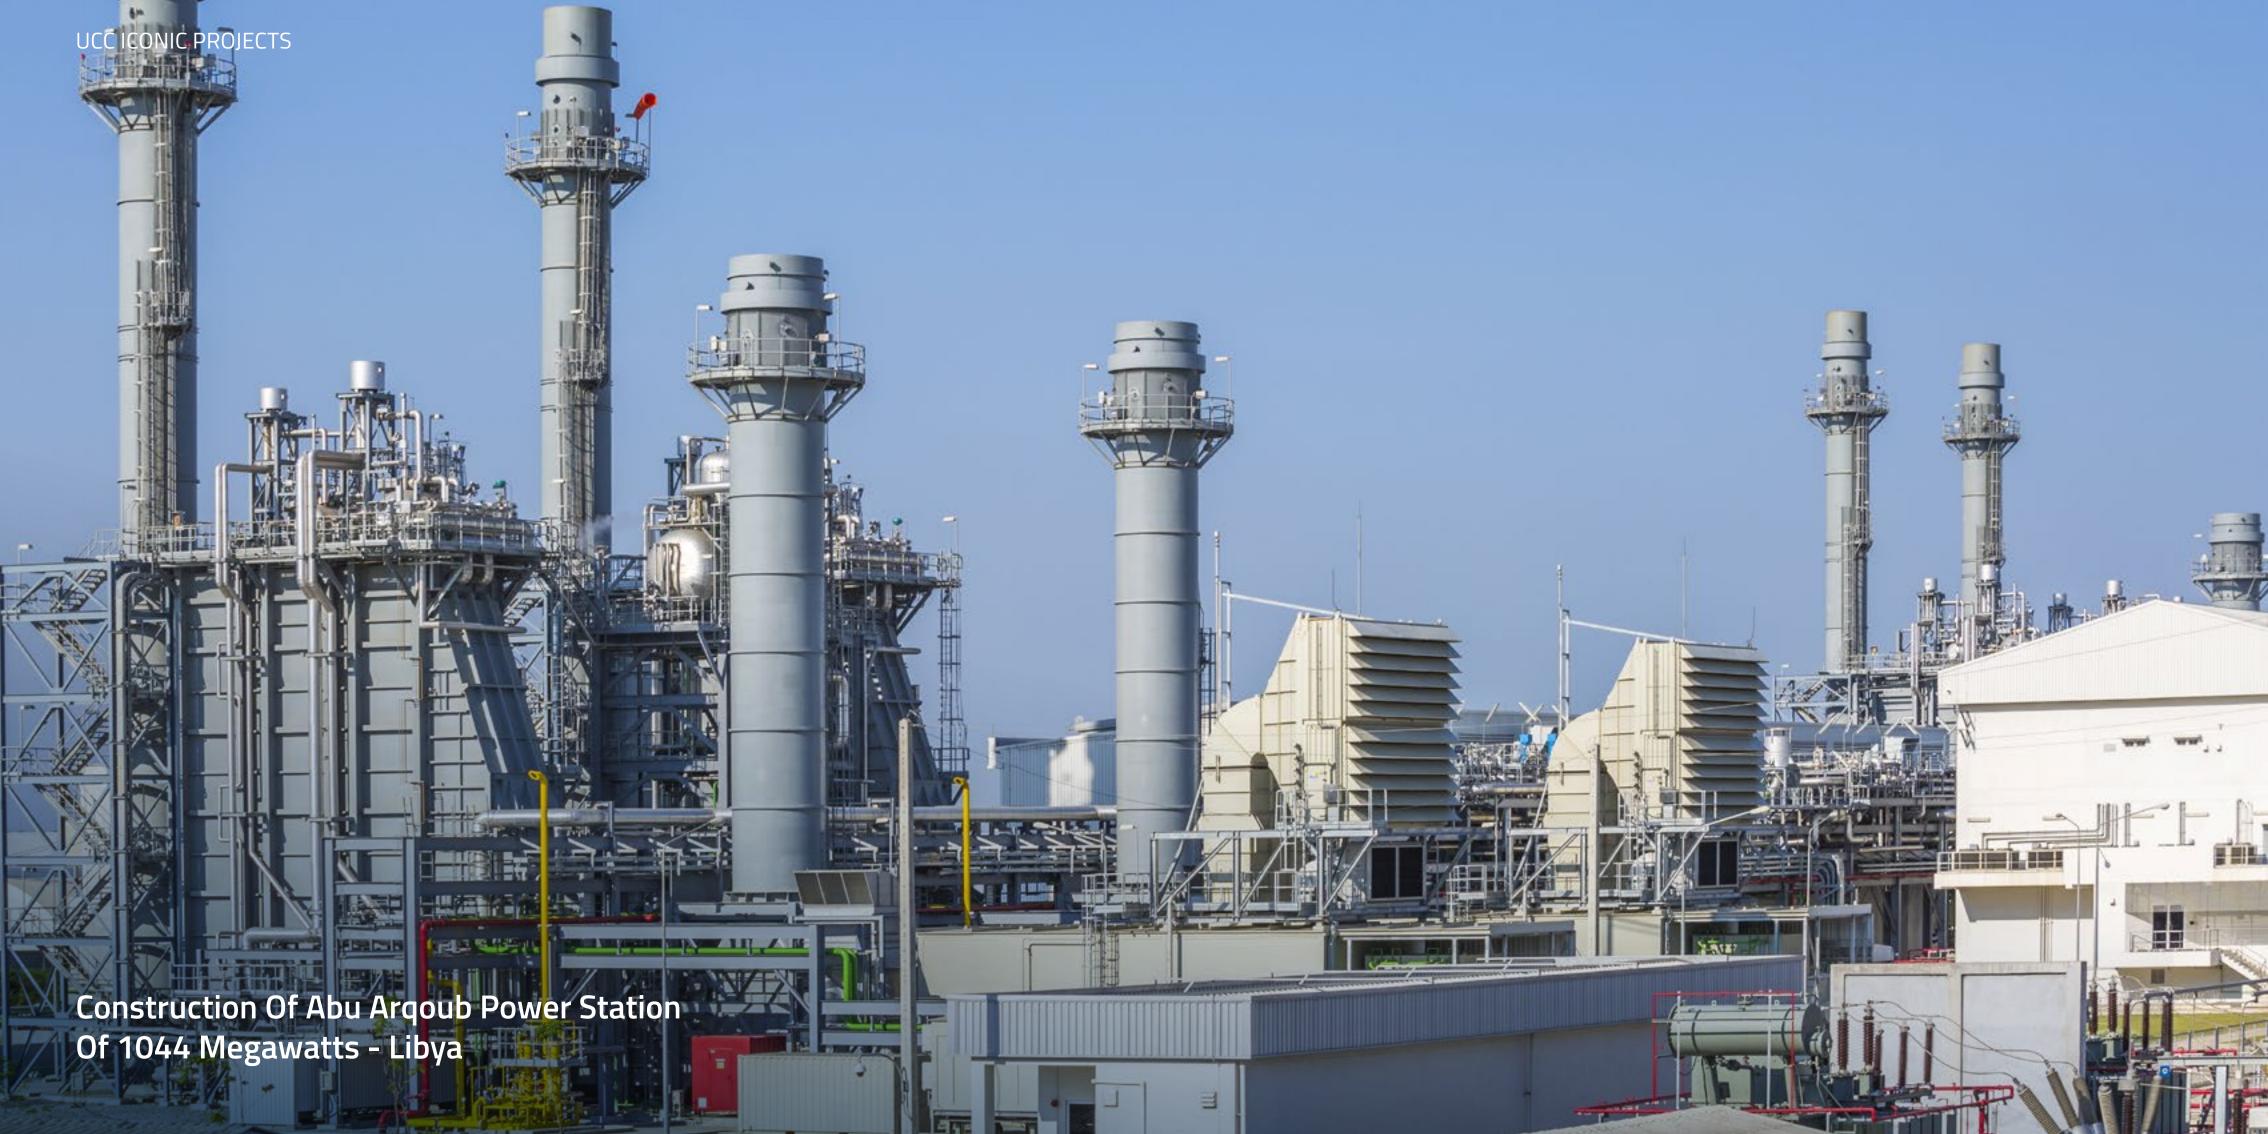

# UCC ICONIC PROJECTS Hamad International Airport Taxiway Inner Doha Resewrage UBTJV WORK AREA OTHERS WORK AREA EXISTING FACILITIES Car Park Souq Waqef 5,917,458.36 m<sup>2</sup> (Sq. Meters)

SecondGroup: