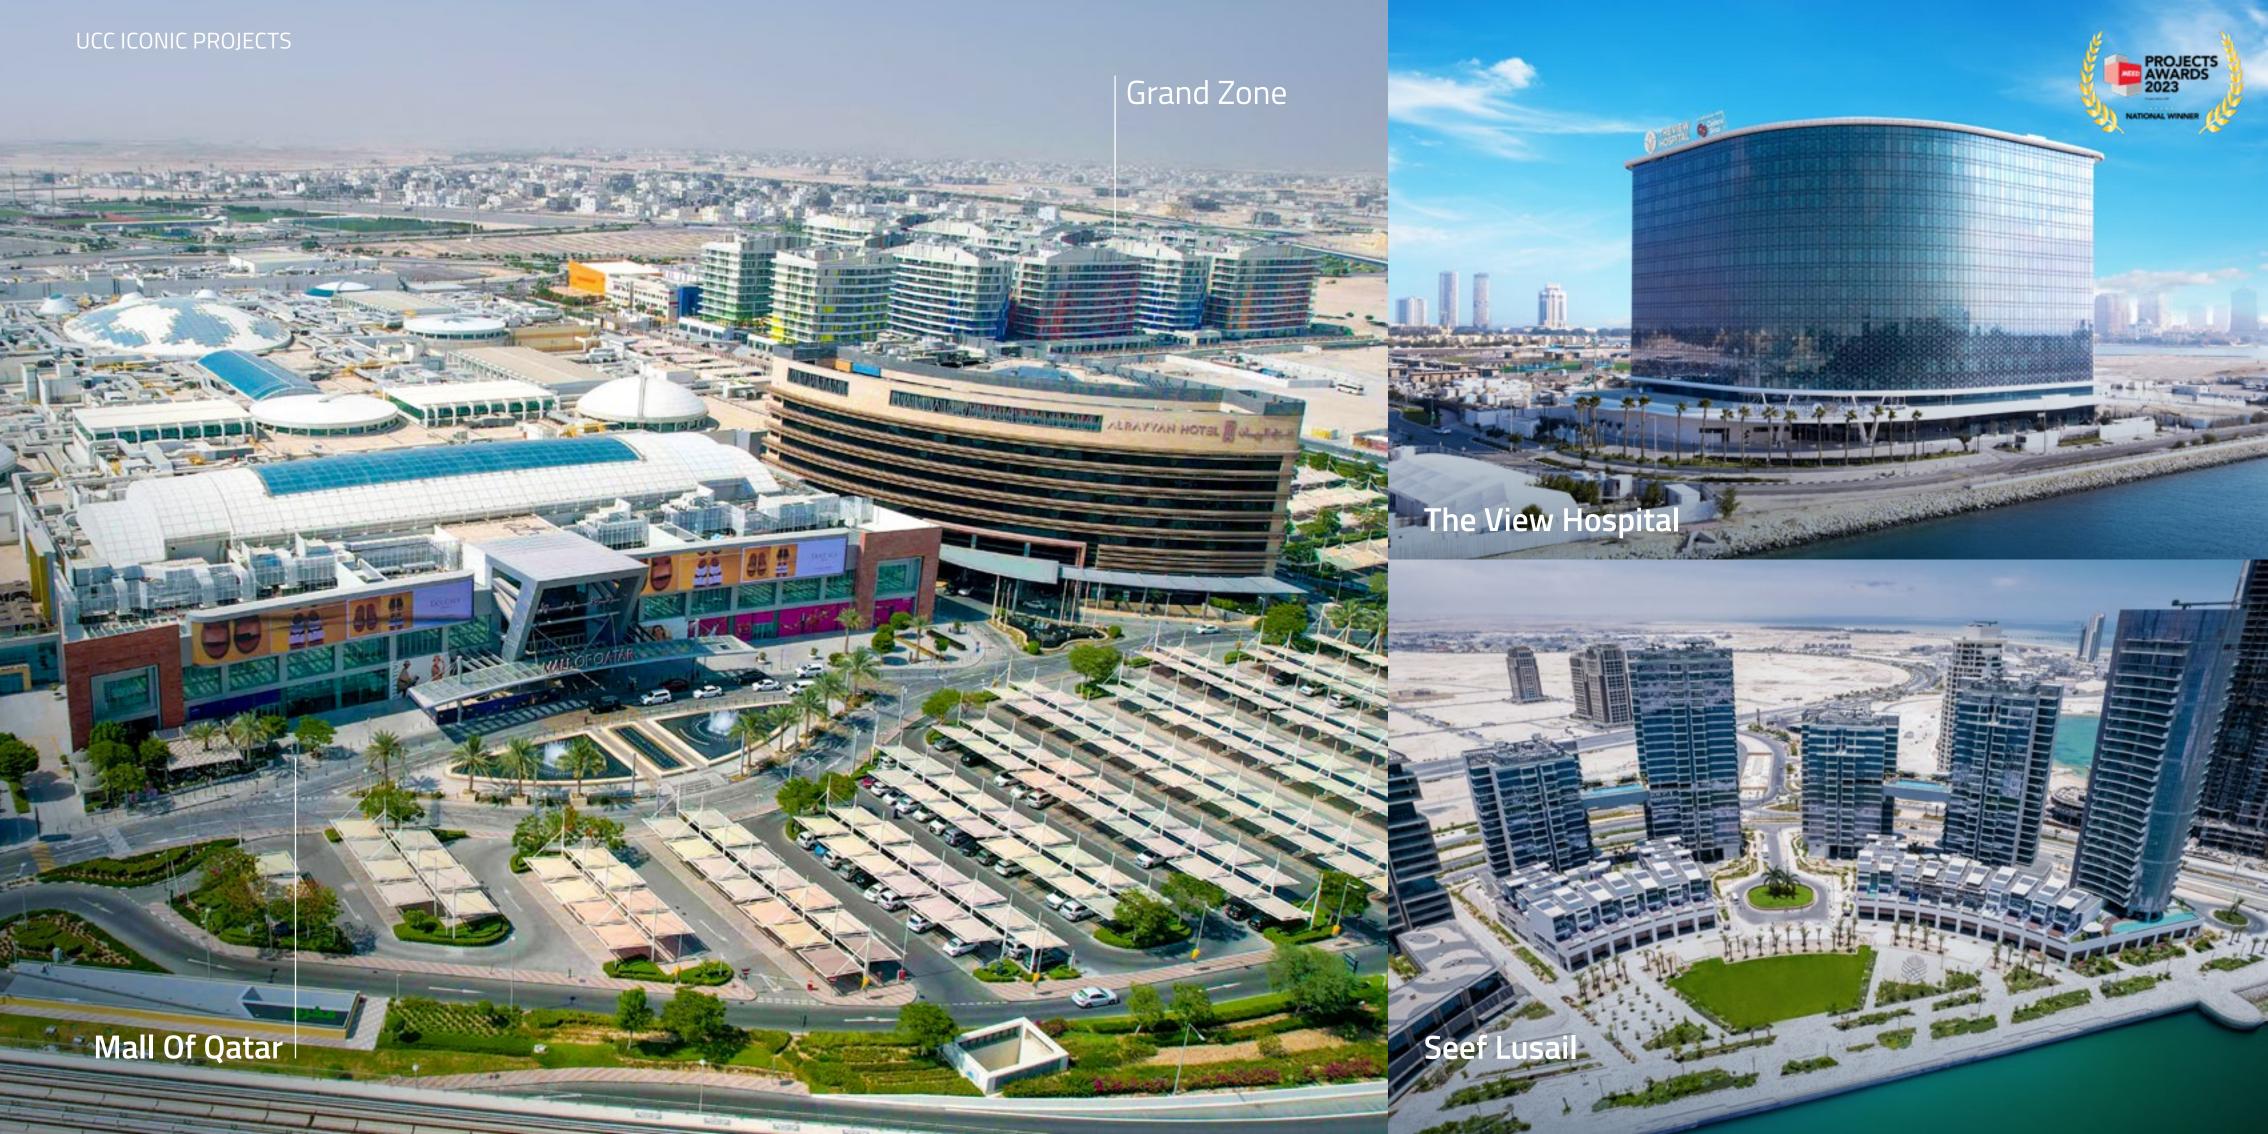

# UCC ICONIC PROJECTS Hamad International Airport Taxiway Inner Doha Resewrage UBTJV WORK AREA OTHERS WORK AREA EXISTING FACILITIES Car Park Souq Waqef 5,917,458.36 m<sup>2</sup> (Sq. Meters)

SecondGroup: