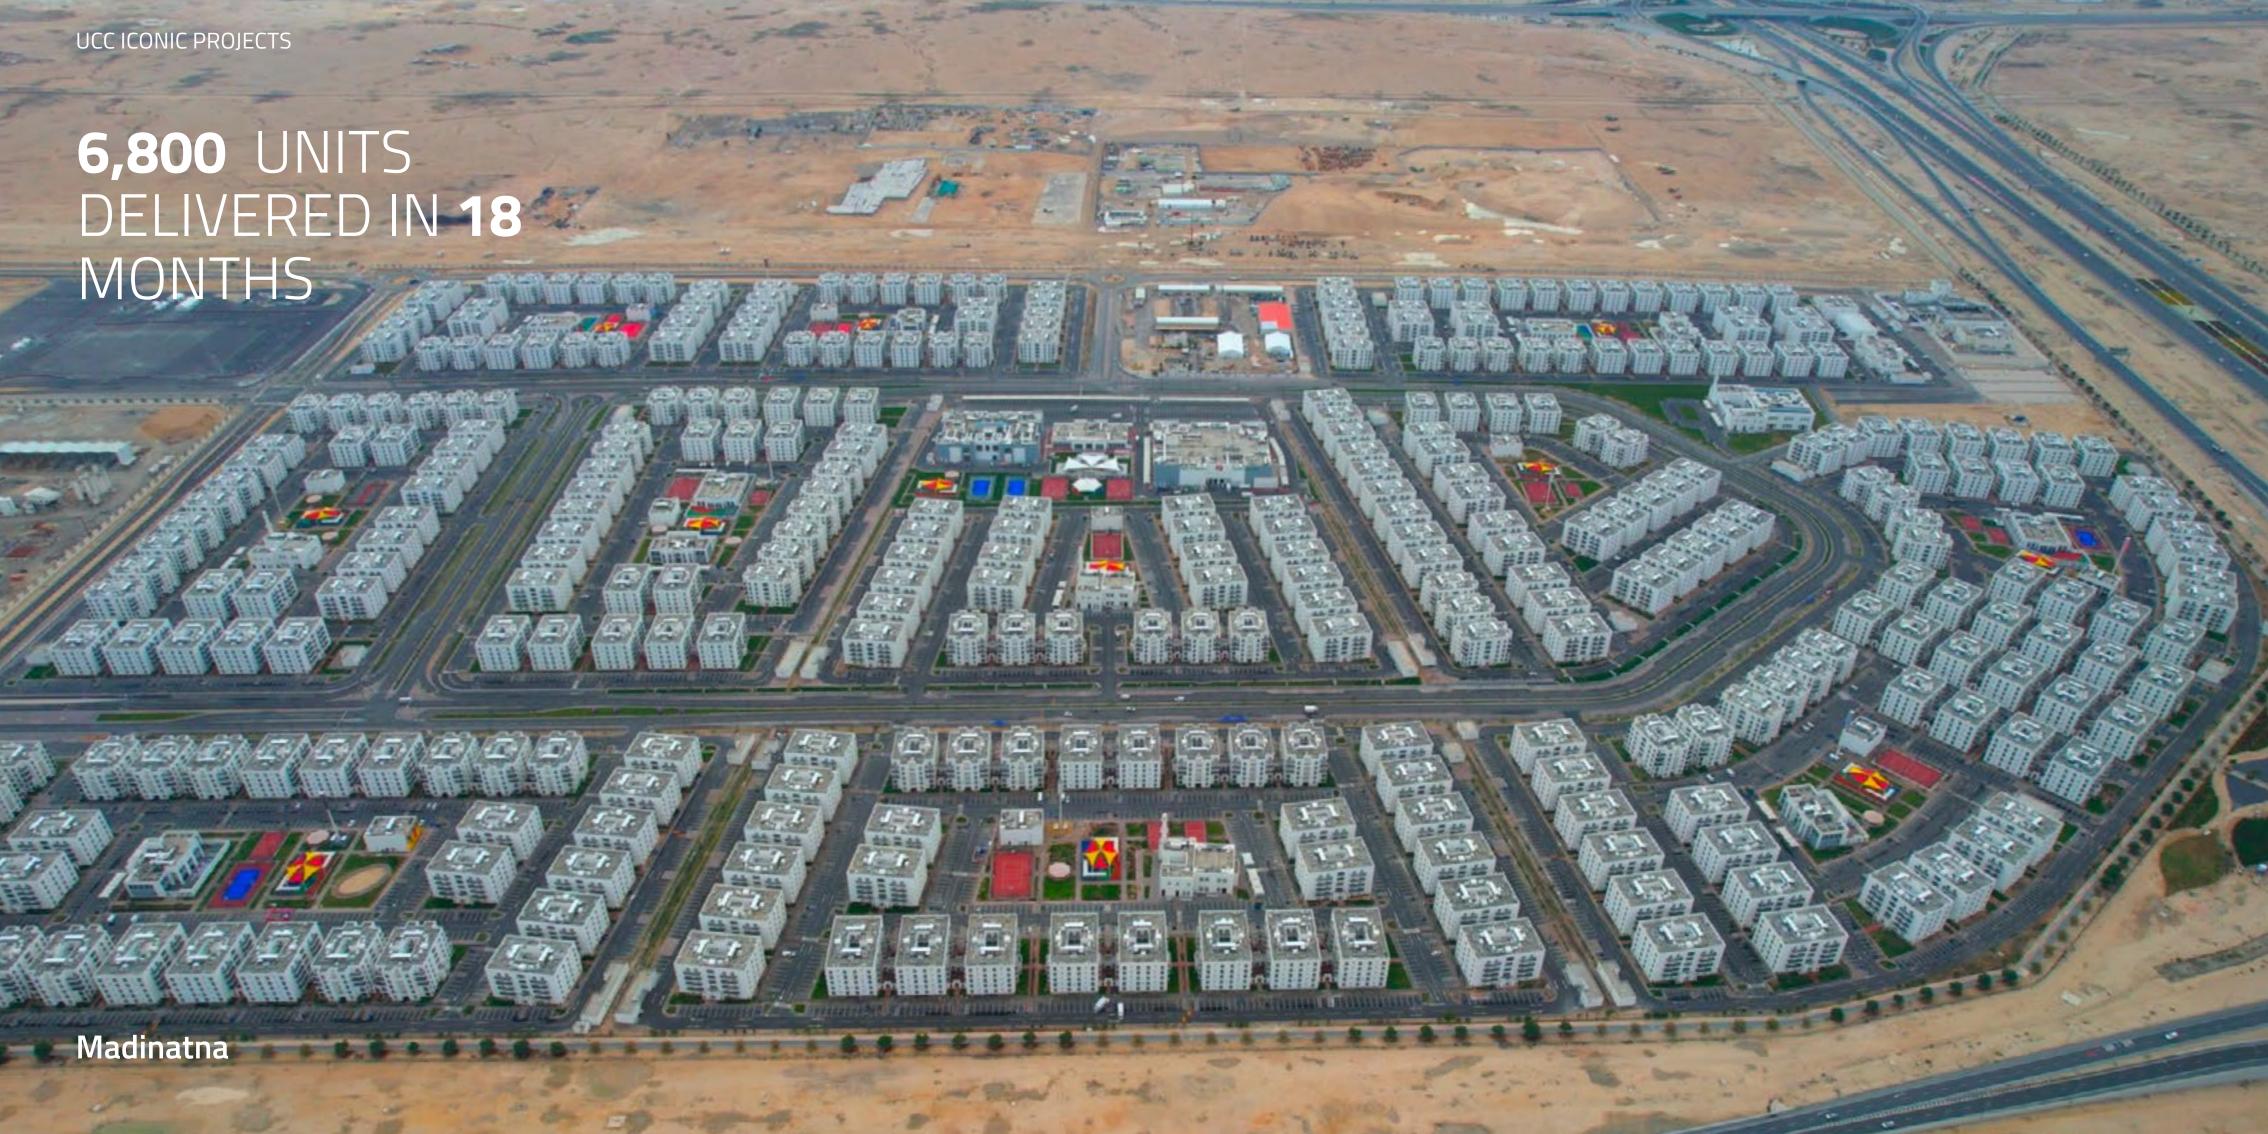

# UCC ICONIC PROJECTS Hamad International Airport Taxiway Inner Doha Resewrage UBTJV WORK AREA OTHERS WORK AREA EXISTING FACILITIES Car Park Souq Waqef 5,917,458.36 m<sup>2</sup> (Sq. Meters)

SecondGroup: