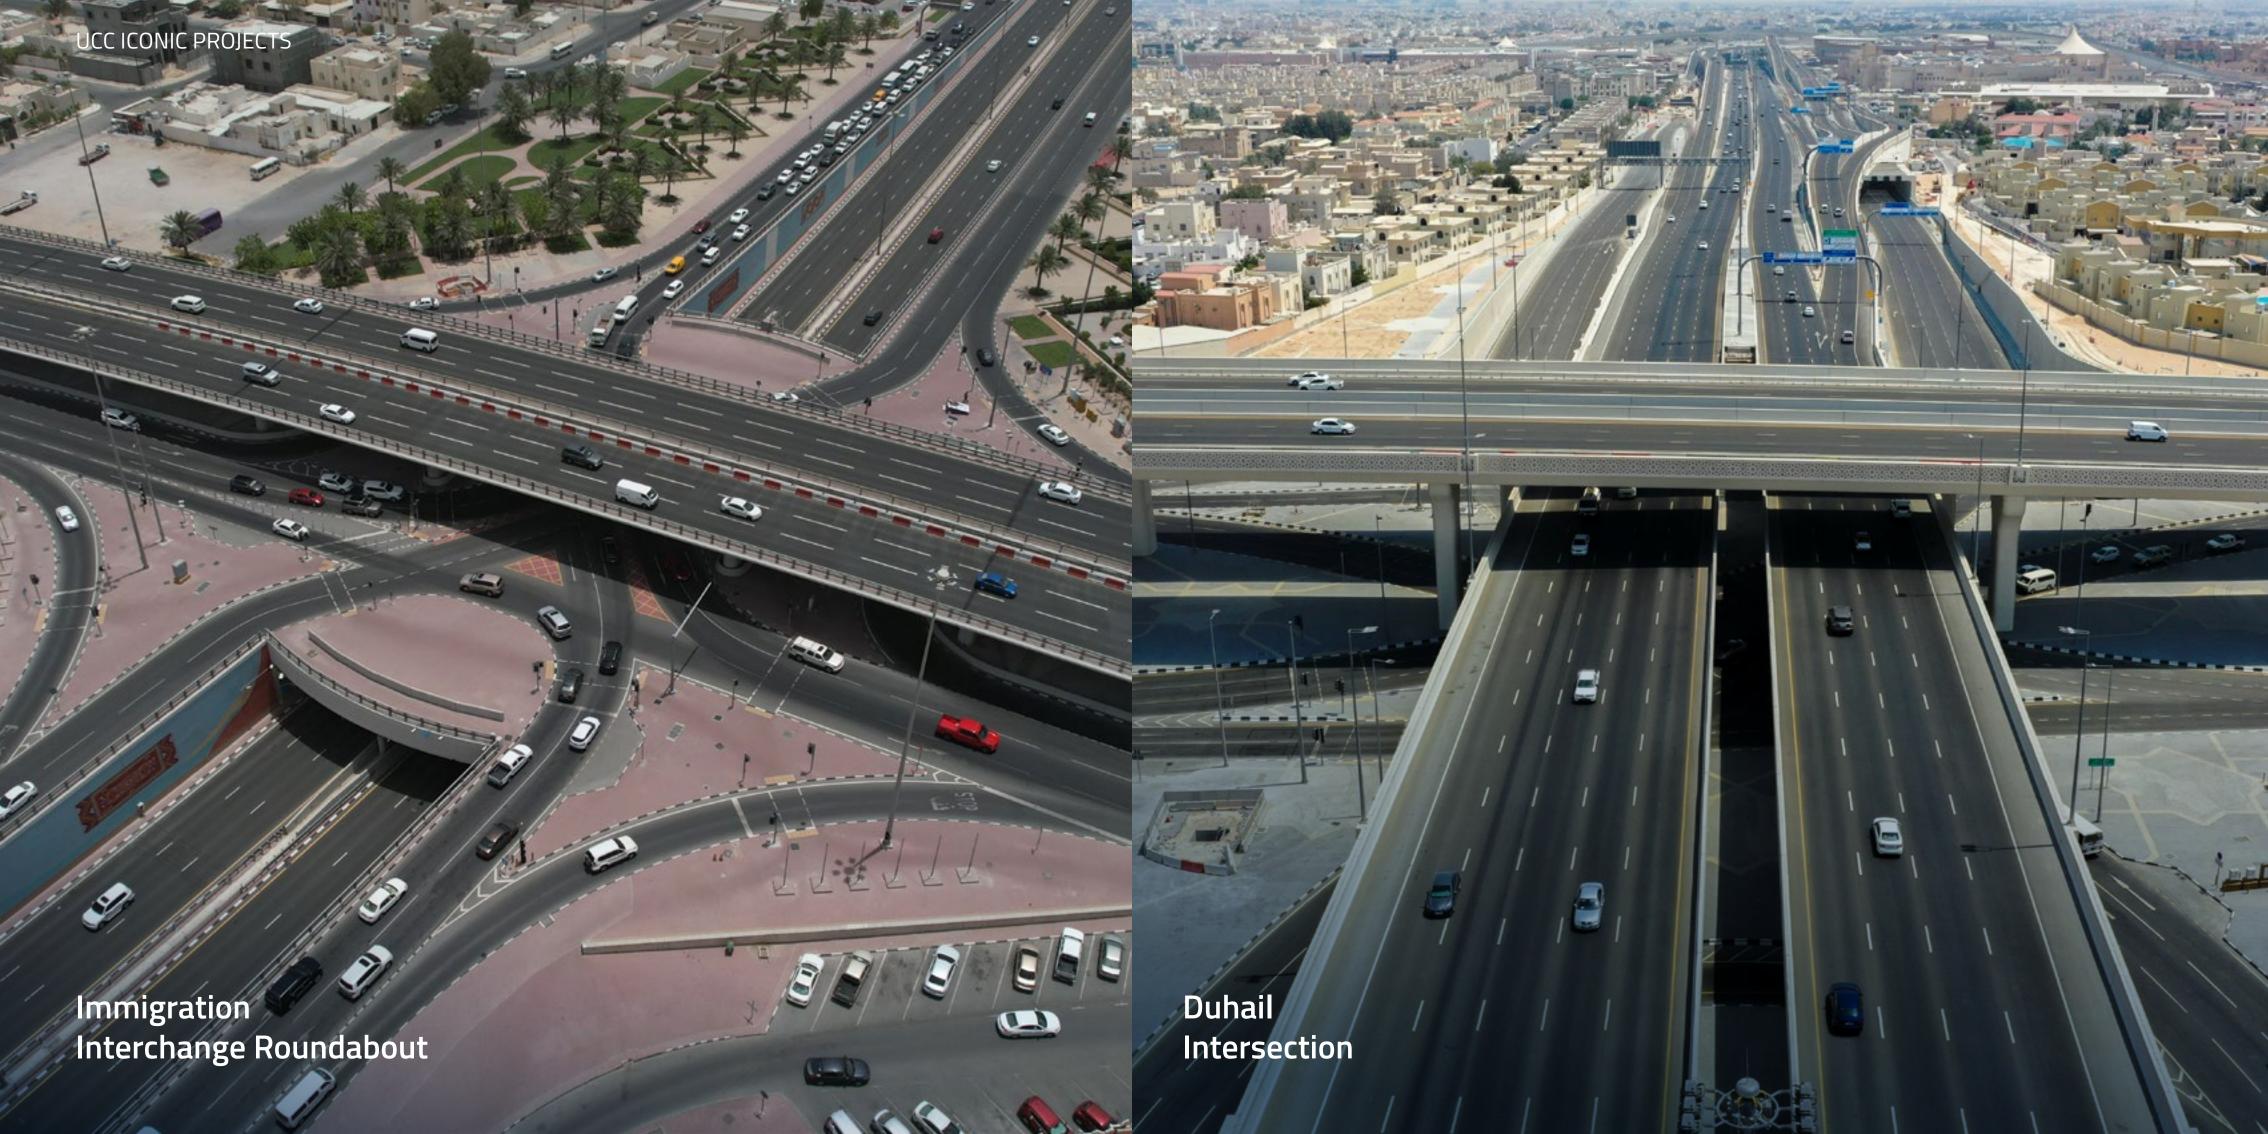

# UCC ICONIC PROJECTS Hamad International Airport Taxiway Inner Doha Resewrage UBTJV WORK AREA OTHERS WORK AREA EXISTING FACILITIES Car Park Souq Waqef 5,917,458.36 m<sup>2</sup> (Sq. Meters)

SecondGroup: