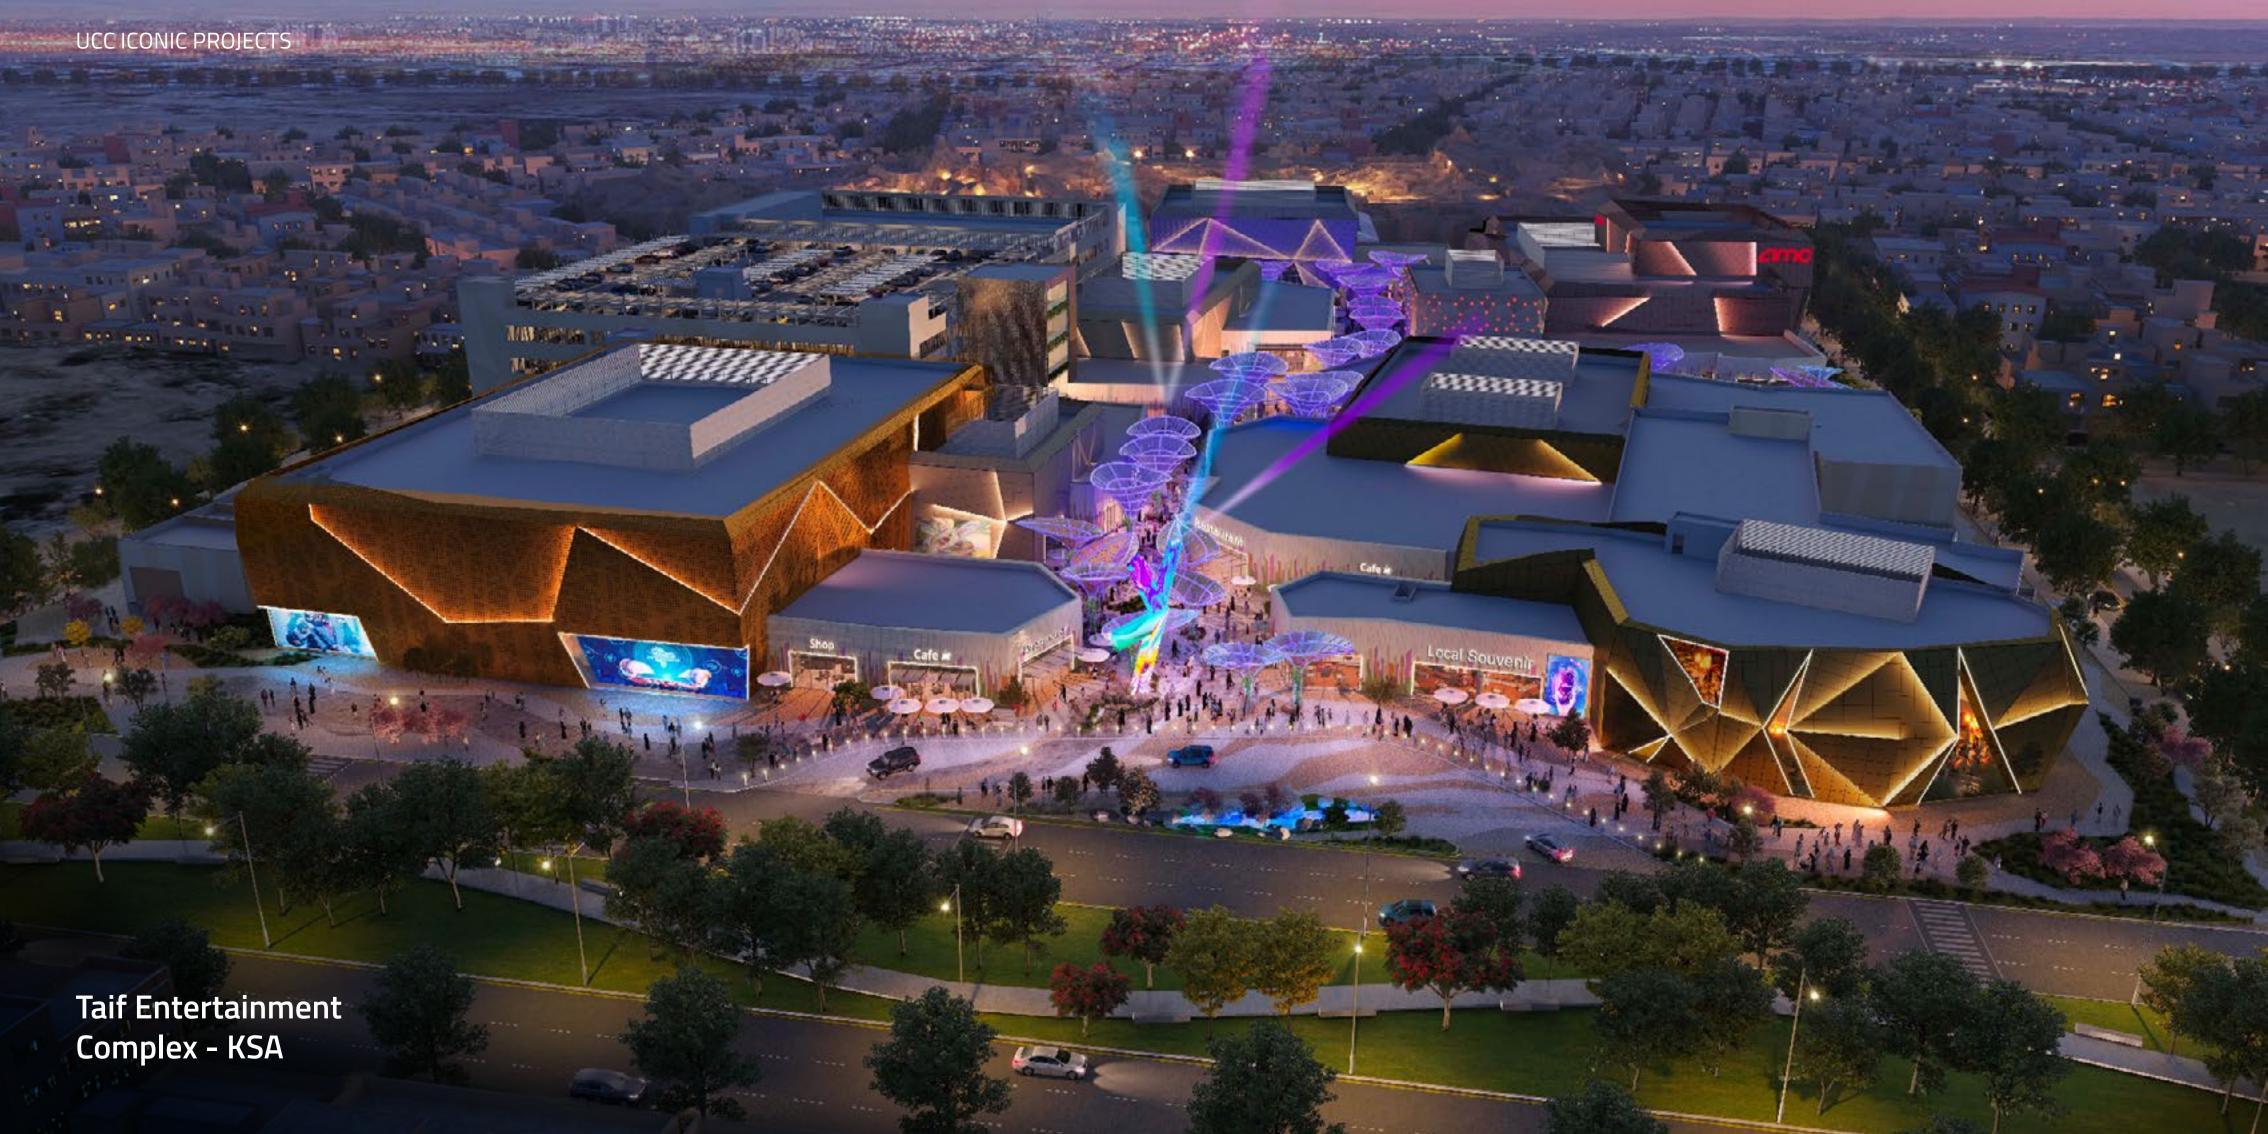

# UCC ICONIC PROJECTS Hamad International Airport Taxiway Inner Doha Resewrage UBTJV WORK AREA OTHERS WORK AREA EXISTING FACILITIES Car Park Souq Waqef 5,917,458.36 m<sup>2</sup> (Sq. Meters)

SecondGroup: