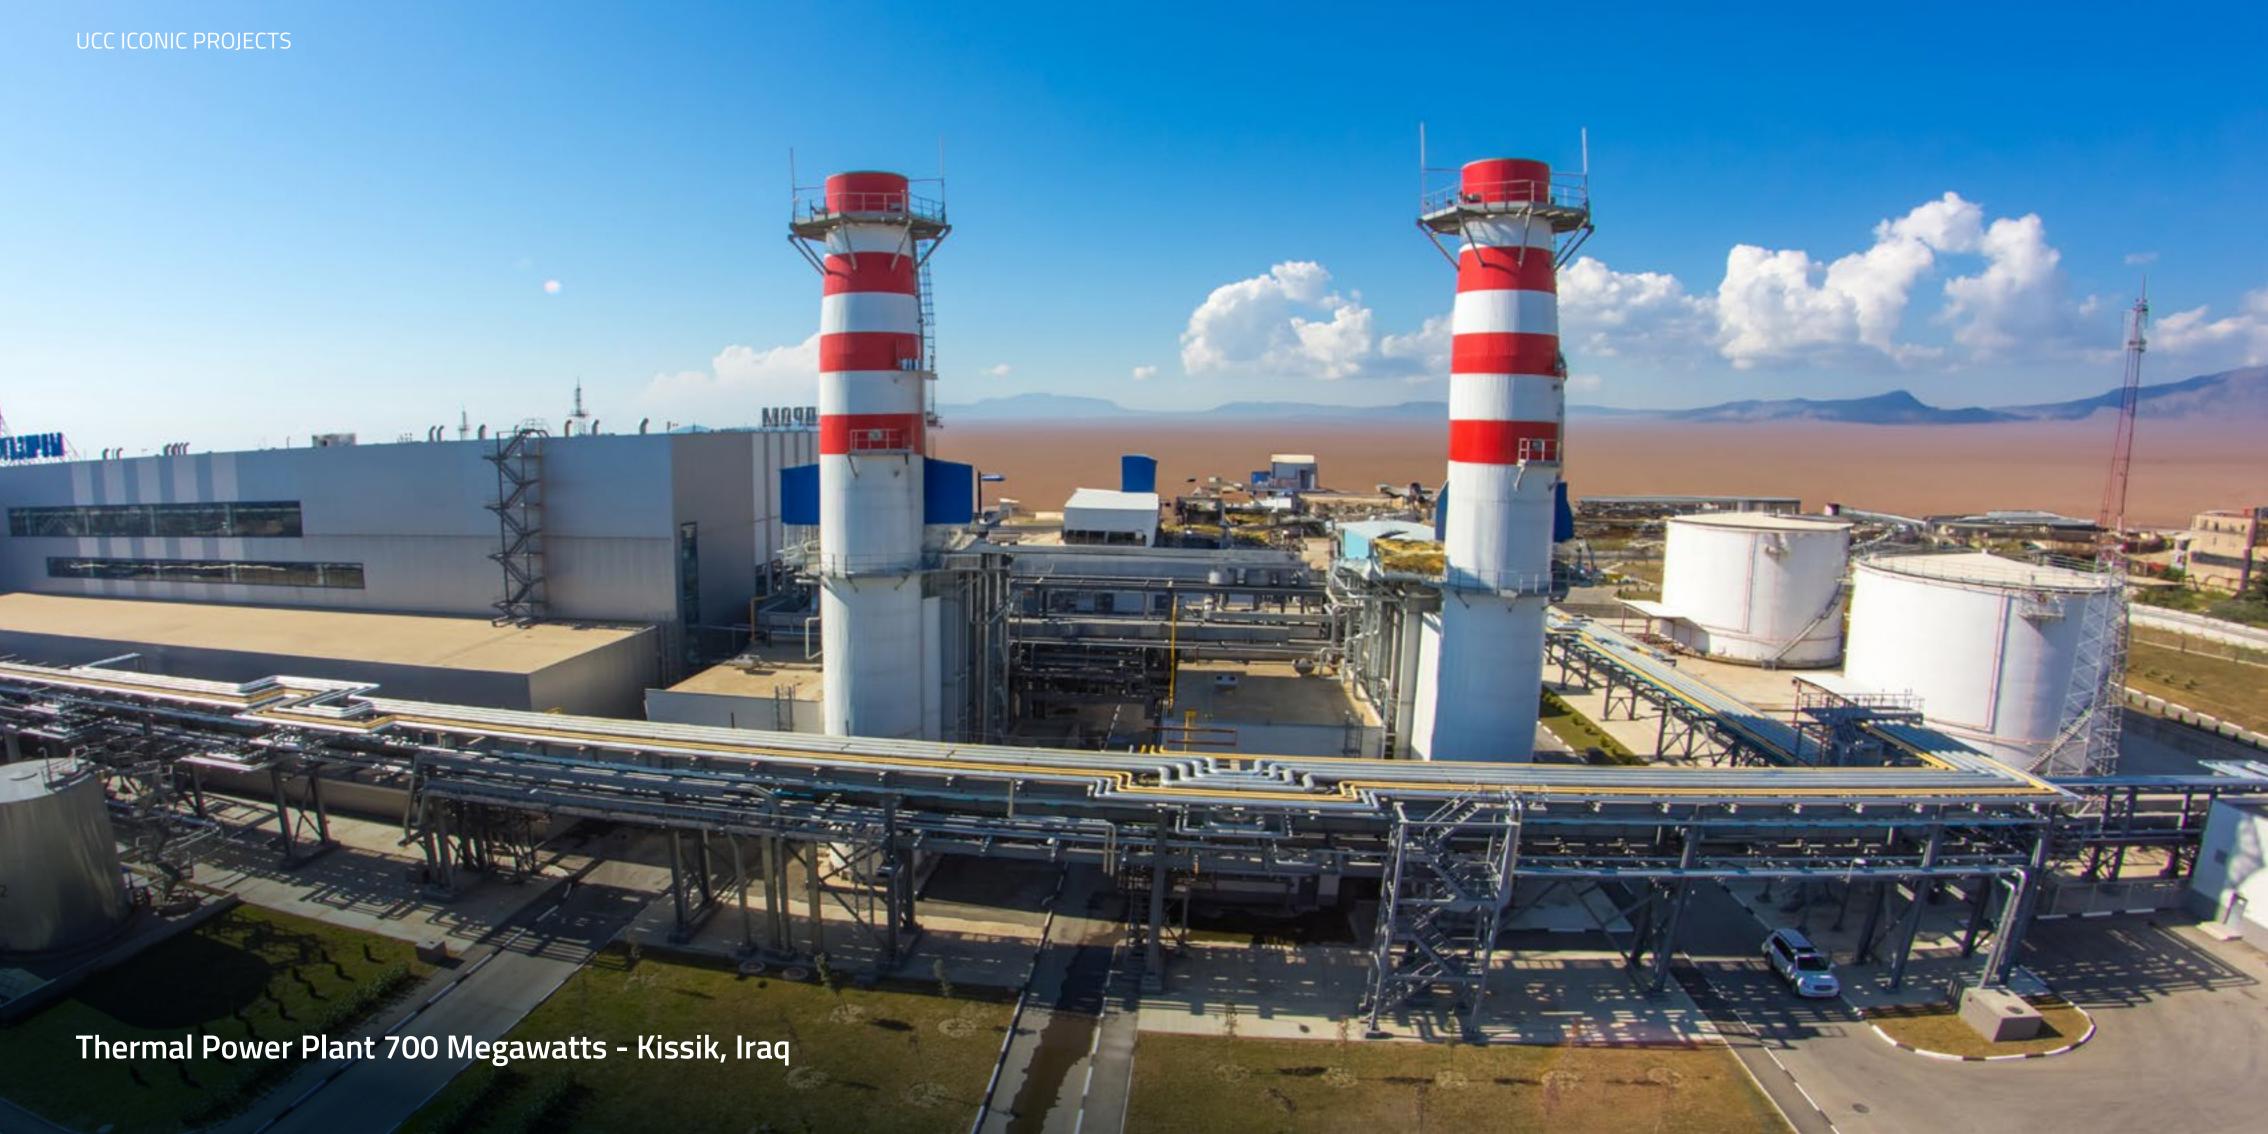

# UCC ICONIC PROJECTS Hamad International Airport Taxiway Inner Doha Resewrage UBTJV WORK AREA OTHERS WORK AREA EXISTING FACILITIES Car Park Souq Waqef 5,917,458.36 m<sup>2</sup> (Sq. Meters)

SecondGroup: