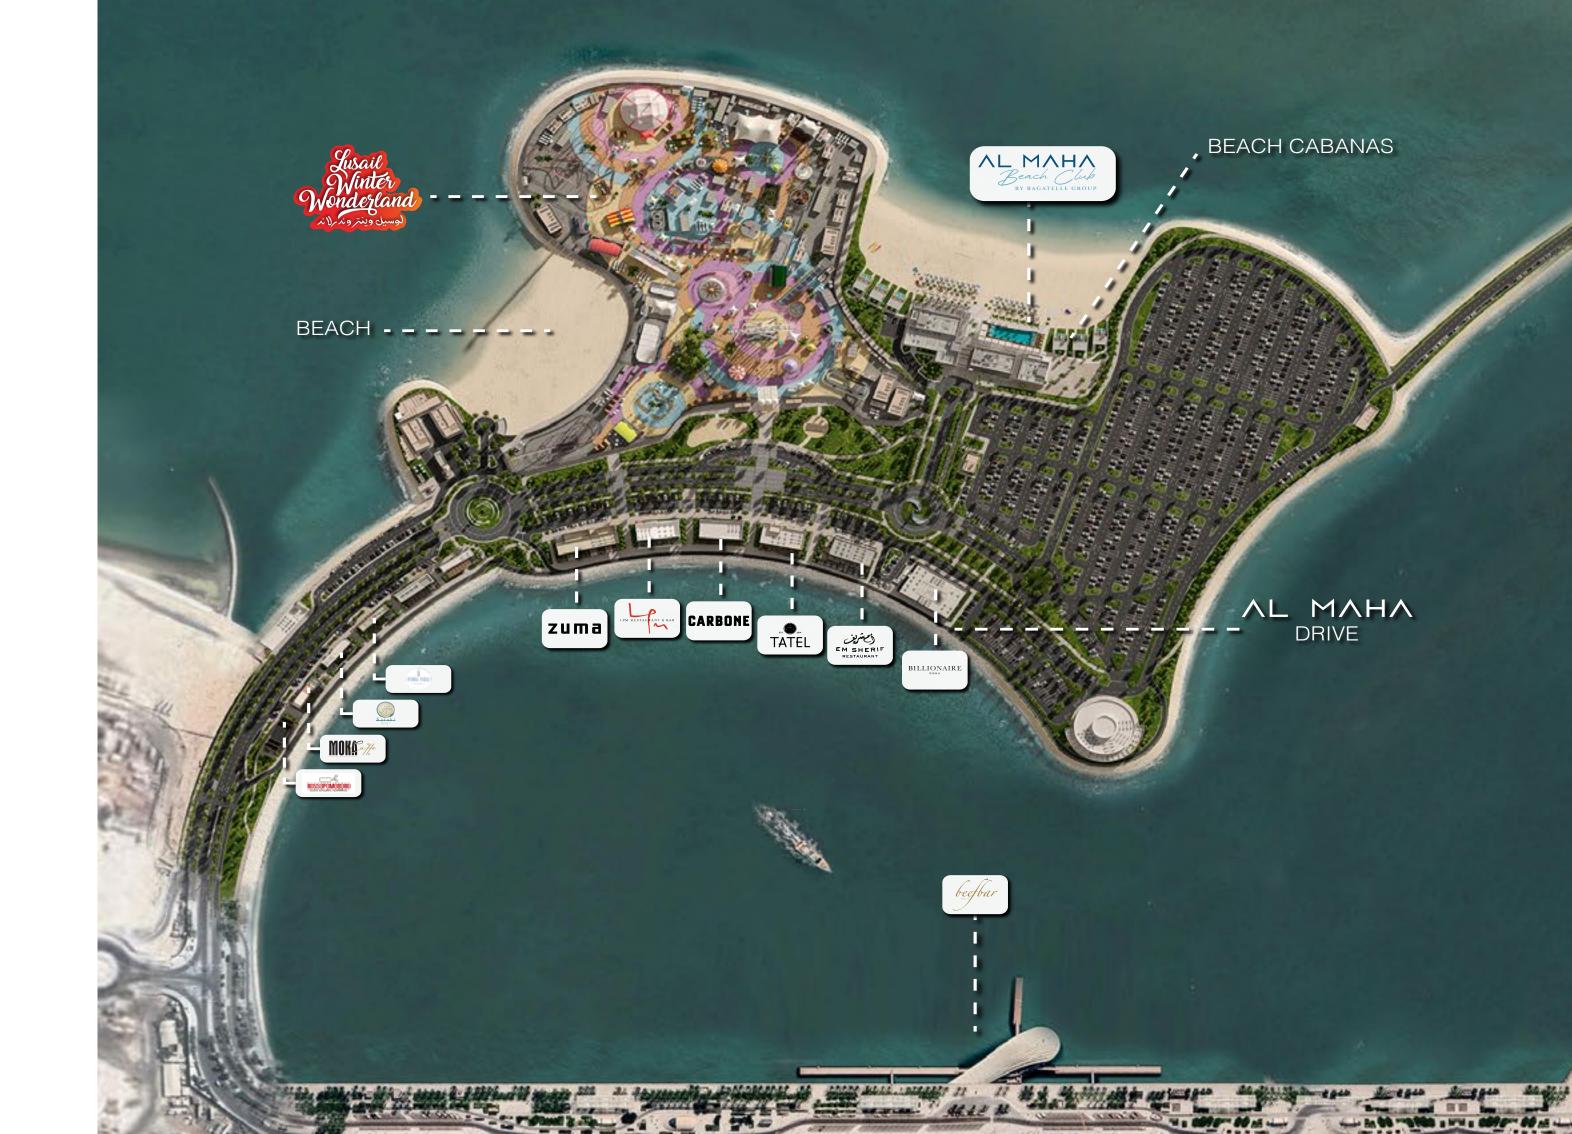

## **Estithmar** ventures

Subsidiary of **Estithmar Holding** 

Touristic Destinations

Hotels and Resorts

Hospitality and Entertainment

Purpose Focused Development

3 Resorts18 Restaurants2 Multipurpose Halls1 Island

The Ultimate
Most Attractive
Destination of
Qatar

230,000 m<sup>2</sup>

ALMAHA
Beach Club
BY BAGATELLE GROUP

### Franchises

BAGATELLE CARBONE BILLIONAIRE