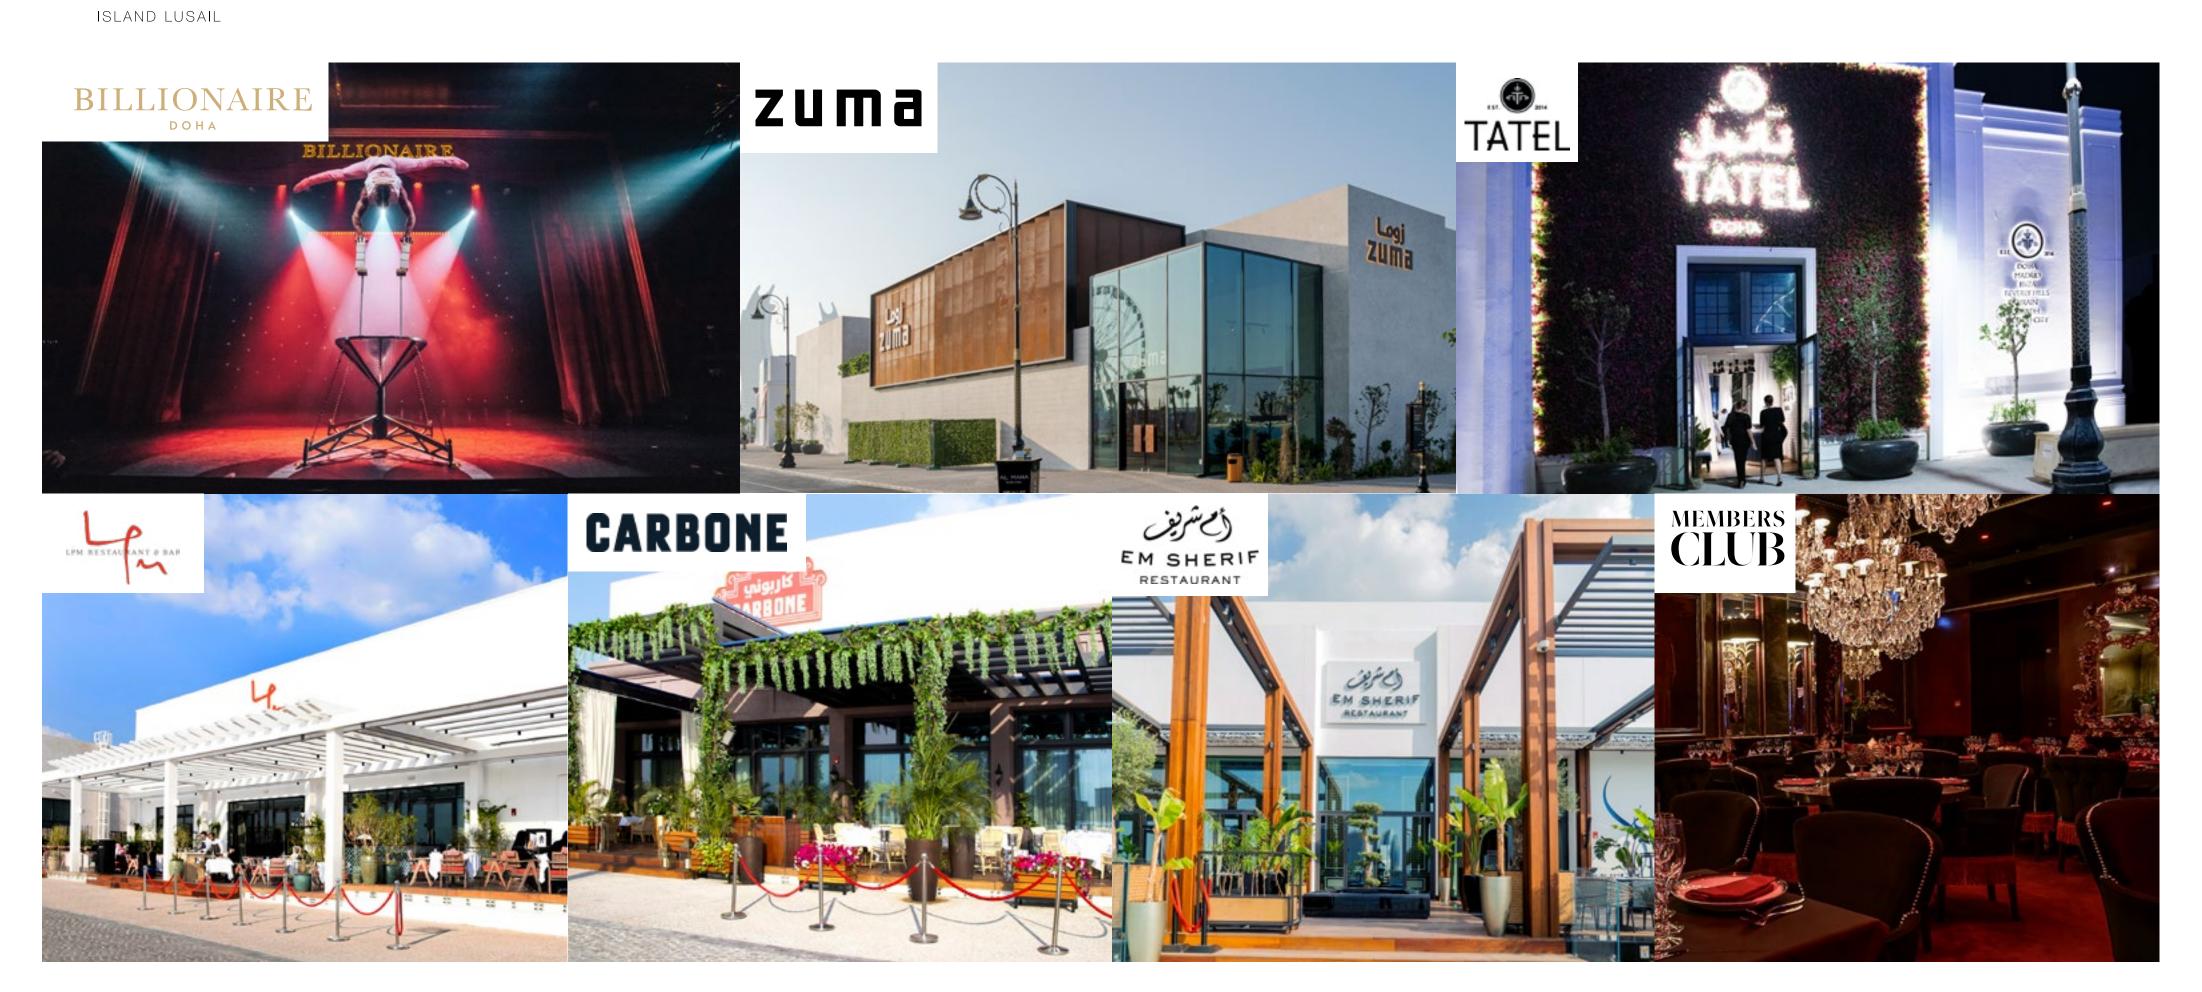

OTHERAPY** 



**+400** Beds

**50**Treatment Rooms

10 Operating Rooms **50**Outpatient
Clinics

ICU CCU NICU

German Trained Physicians



#### SIGNATURE SERVICES

WOMEN'S HEALTH

MEN'S HEALTH

**HEART HEALTH** 

CHILD HEALTH

**COMMUNITY HEALTH & WELLNESS** 



+400 Beds20 Operating Rooms

## elegancia services

Subsidiary of **Estithmar Holding** 

- Catering
- Facilities Management
- Resources
- Gabro
- Supply & Trading

**+16,000**Manpower

**+200** Clients

**+250,000**Meals/Day



## **Estithmar** ventures

Subsidiary of **Estithmar Holding** 

Touristic Destinations

Hotels and Resorts

Hospitality and Entertainment

Purpose Focused Development

3 Resorts18 Restaurants2 Multipurpose Halls1 Island







The Ultimate
Most Attractive
Destination of
Qatar

230,000 m<sup>2</sup>







ALMAHA
Beach Club
BY BAGATELLE GROUP





#### ROSEWOOD HOTELS & RESORTS

























CRUSTACEAN





























# elegancia contracting services

Subsidiary of **Estithmar Holding** 

- MEP
- landscape
- marine
- contracting

- kitchens
- CESCO
- water solutions

#### **GRADE A**

**+9,000**Manpower

**+30**Marine Units



# **elegancia**industries

Subsidiary of **Estithmar Holding** 

- modular
- joinery
- stones
- steel

**+2,700** Manpower **+80,000** sqm





Third Group:



2.6 Million sqm. Facilities State-of-the-art Technologies

500,000 Liters production capacity268 SKU's70% Dairy Market shareListed on the stock market in 2019



Premium products
State-of-the-art technologies
Best brood cows
40 L Average milking capacity per cow / per day

TOTAL INTEGRA