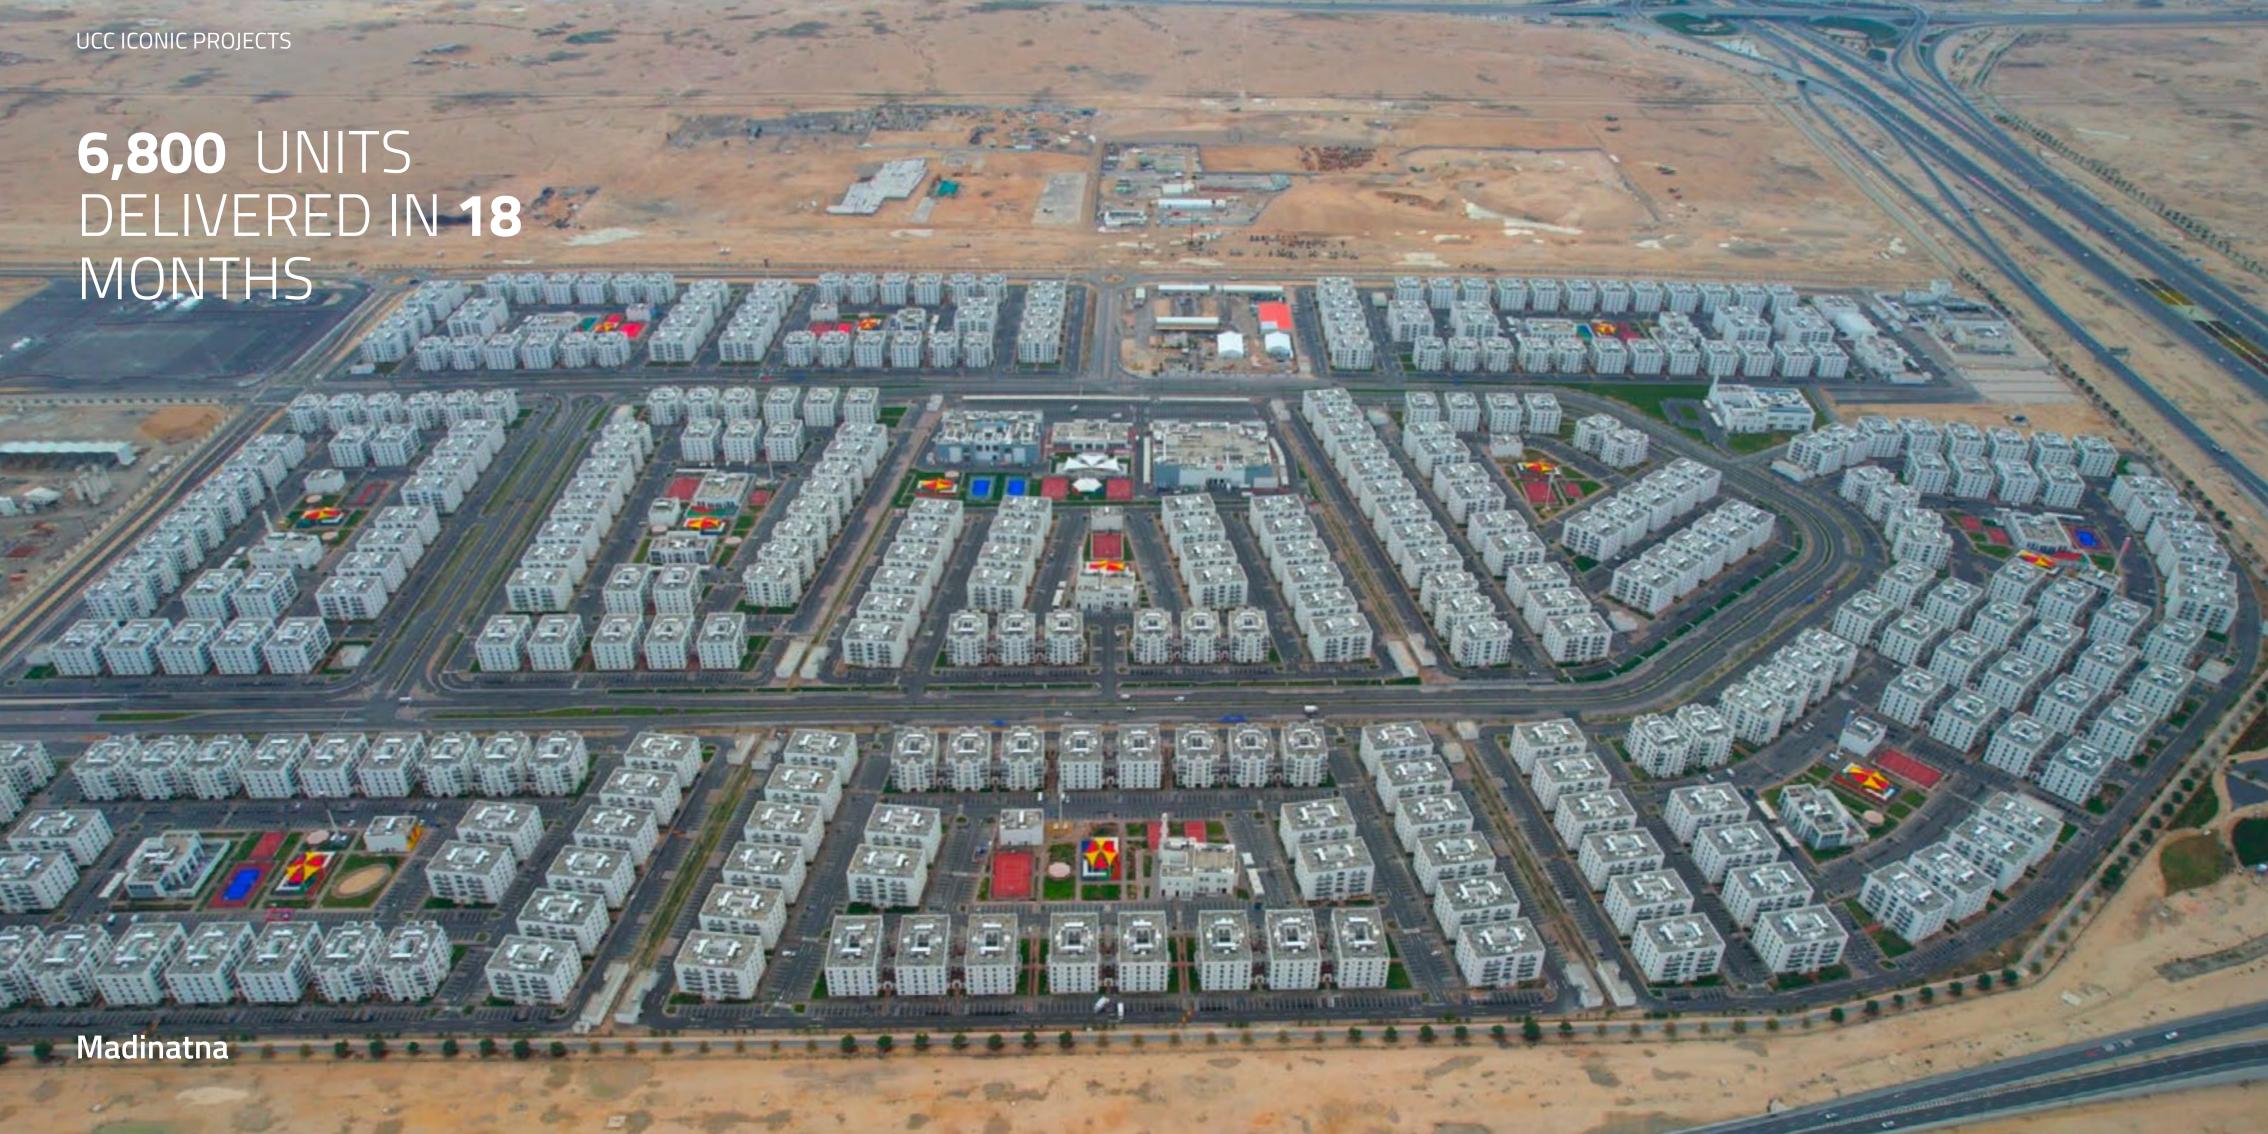

# PIH At A Glance

+65,000 no.of employees

**9** Resorts

**6** Hotels

+3000 Keys

122 Brands

**+140**Restaurants

**+1100**Projects delivered

**8** FEC's

**+700.000** SQM of factories

**70%**Dairy market share

+200,000 SQM of retail leasable area

4
Hospitals with
international affiliations