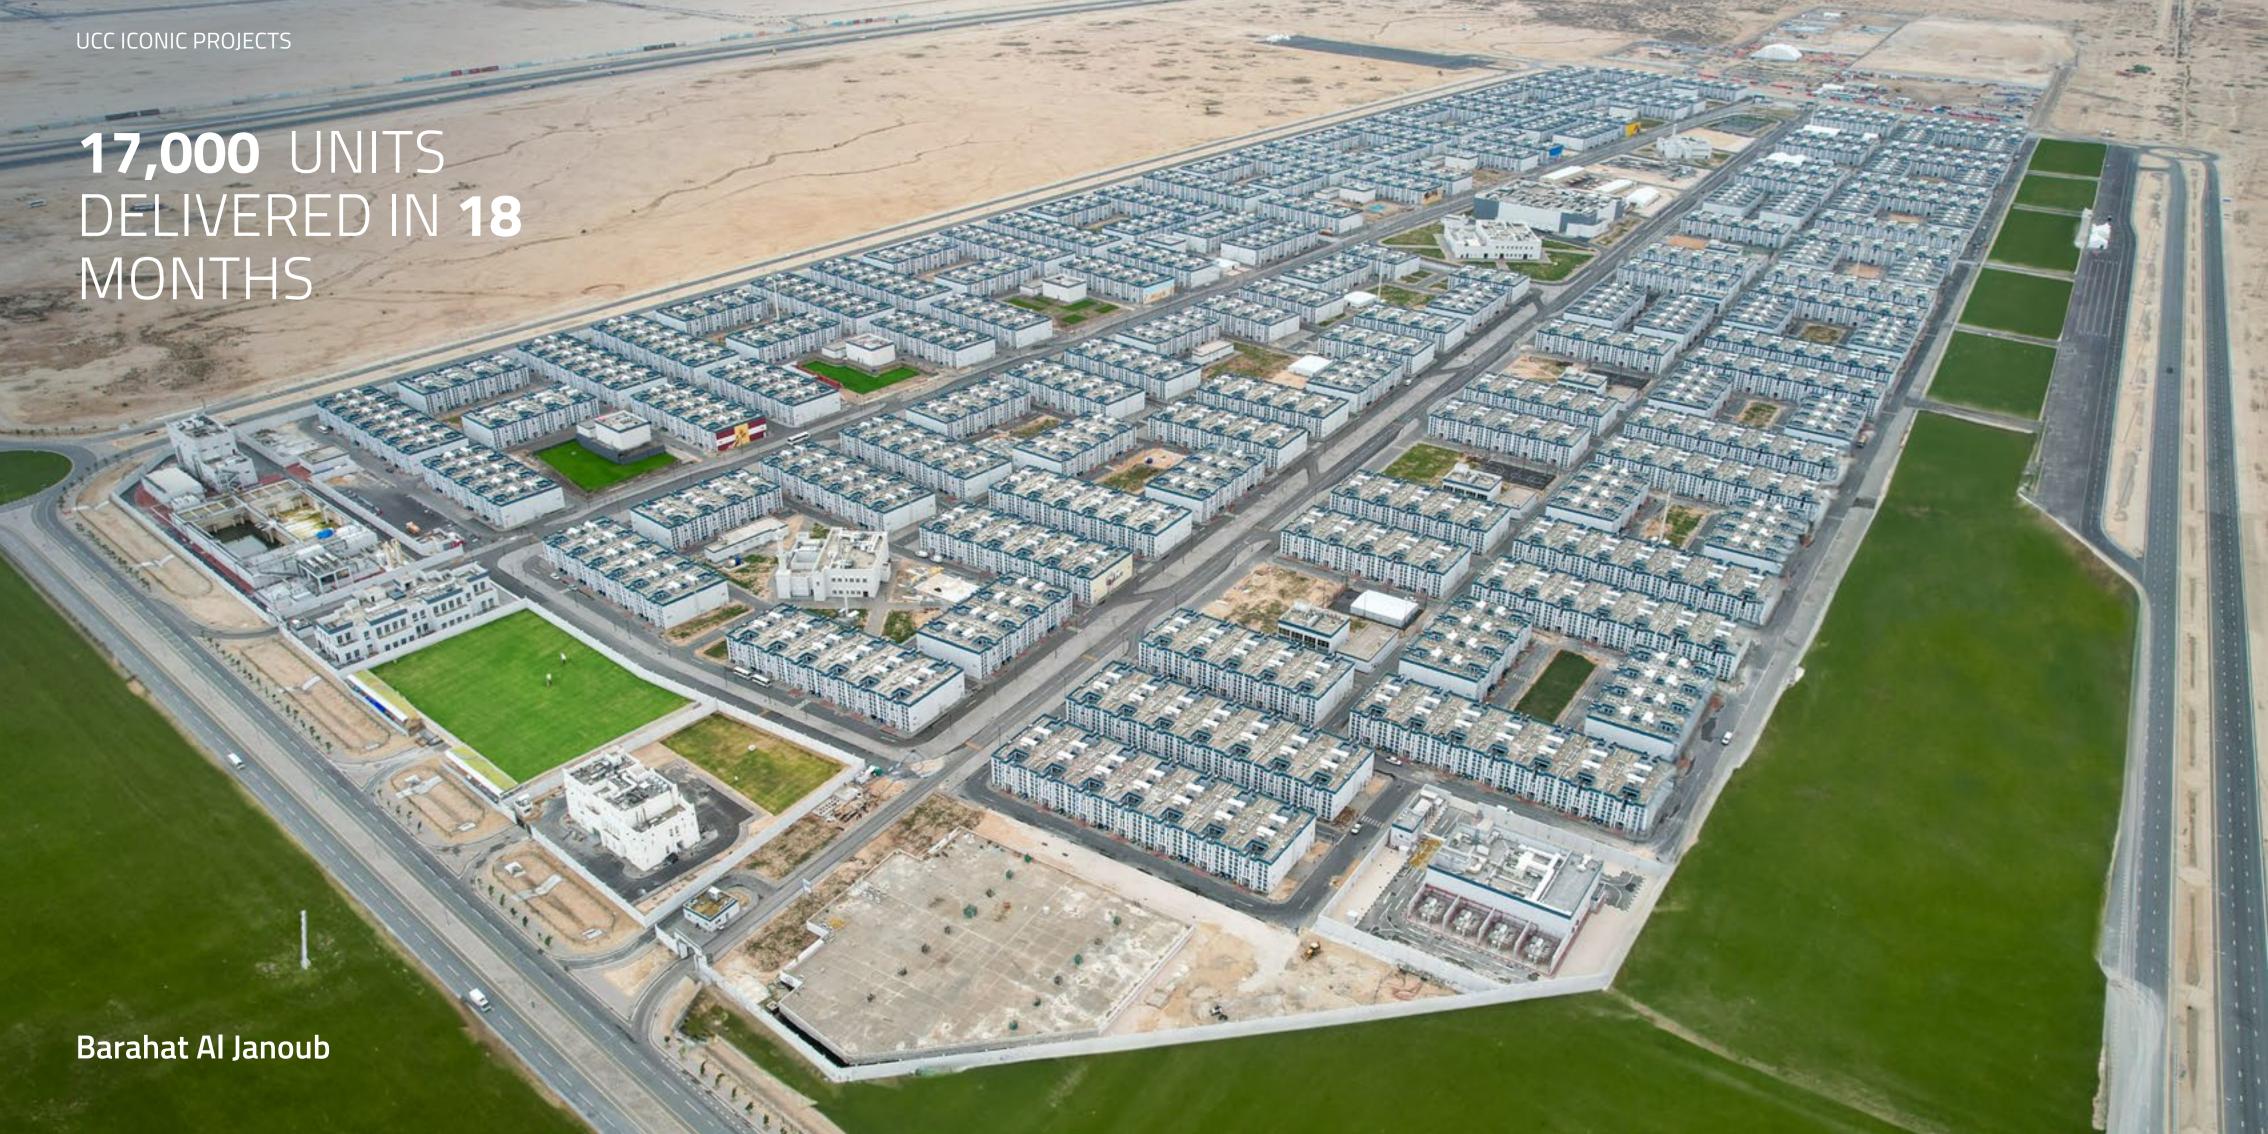

# PIH At A Glance

+65,000 no.of employees

**9** Resorts

**6** Hotels

+3000 Keys

122 Brands

**+140**Restaurants

**+1100**Projects delivered

**8** FEC's

**+700.000** SQM of factories

**70%**Dairy market share

+200,000 SQM of retail leasable area

4
Hospitals with
international affiliations