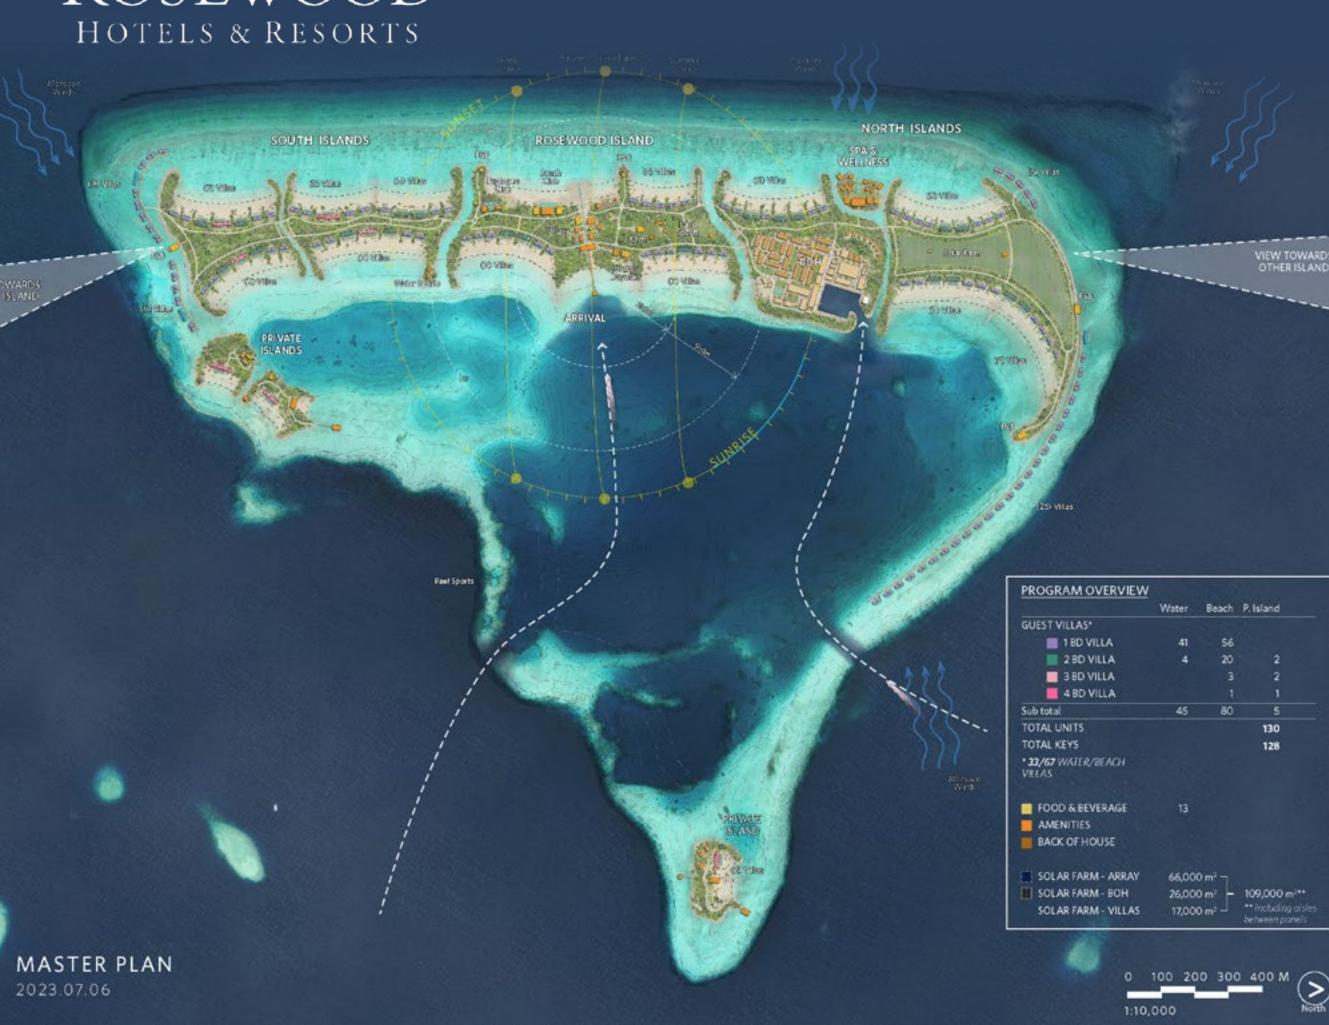

# Estithmar Holding Estithmar Holding

**Existing Operations** 

- Al Maha Island
- Katara Hills Resort

Maysan Resort

The Equestrian Club

Under Development

- Rosewood Maldives
- Rixos Baghdad Iraq
- Guyana
- Land of Legends Maldives

The Ultimate
Most Attractive
Destination of
Qatar

230,000 m<sup>2</sup>

ISLAND LUSAIL

## ROSEWOOD HOTELS & RESORTS