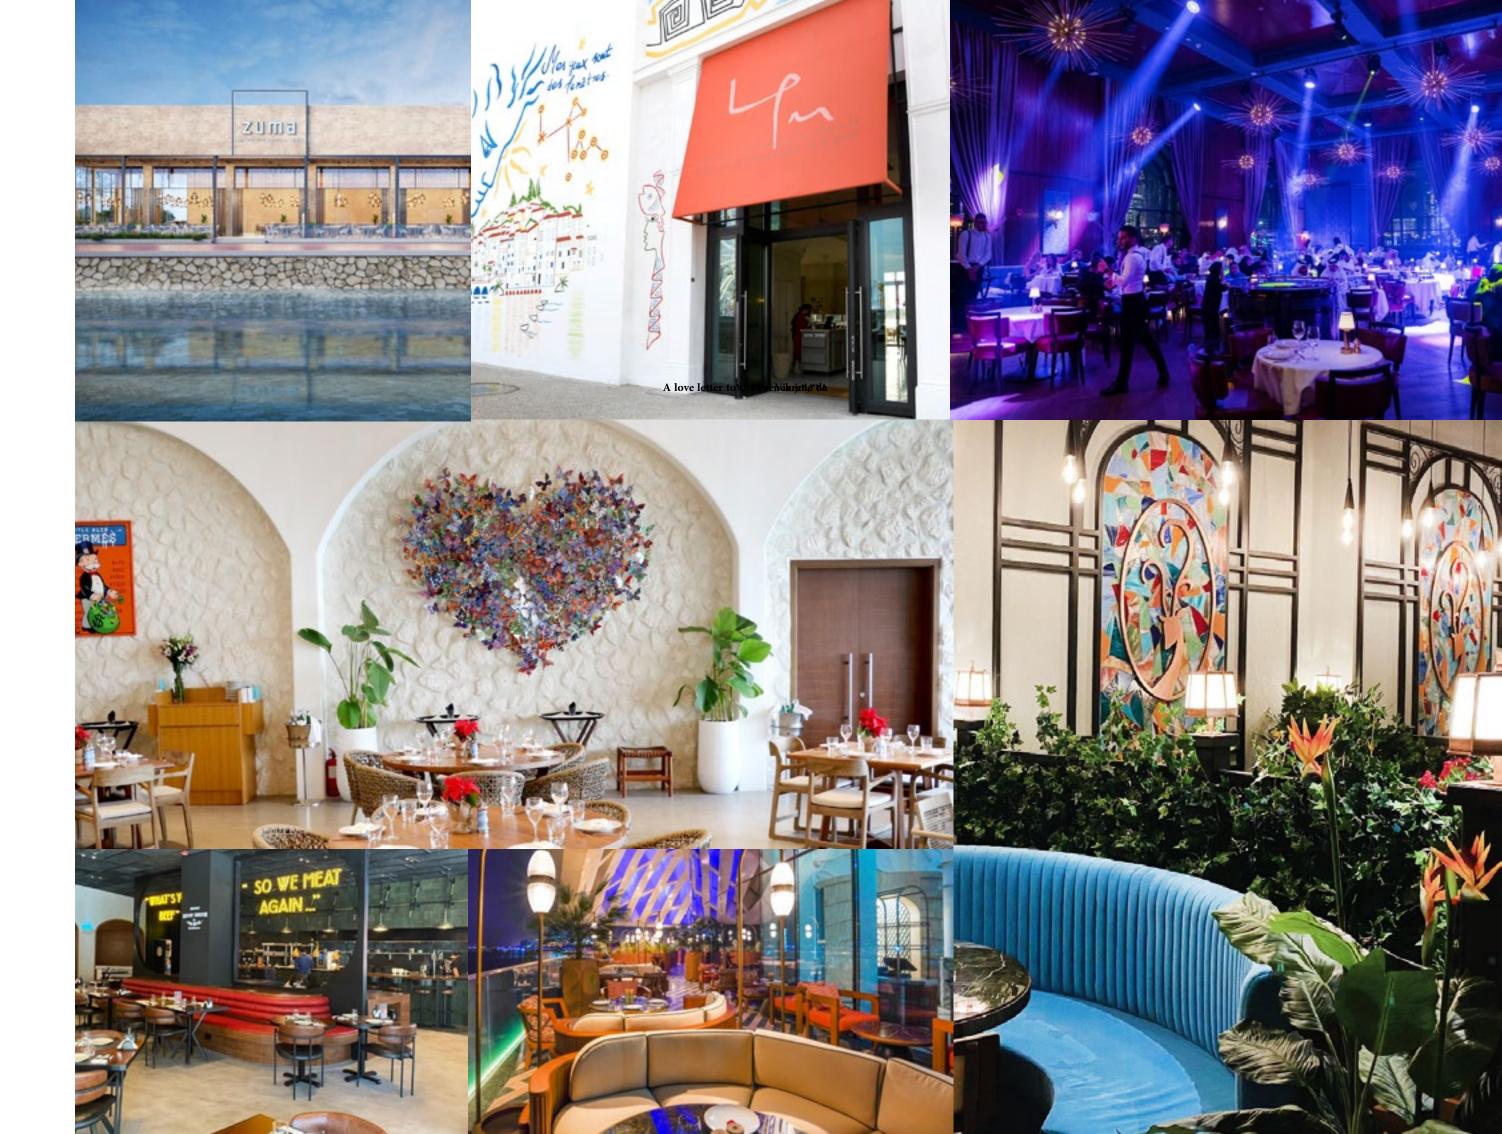

#### **Rosewood Restaurants**

Sunset & Seafood Bar
Italian Steakhouse
Family Restaurant and Ice Creak Kiosk
Cocktail Bar
Meditarranean / Levantine Restaurant
Thai Restaurant
Japanese Fine Dining

Subsidiary of Estithmar Holding