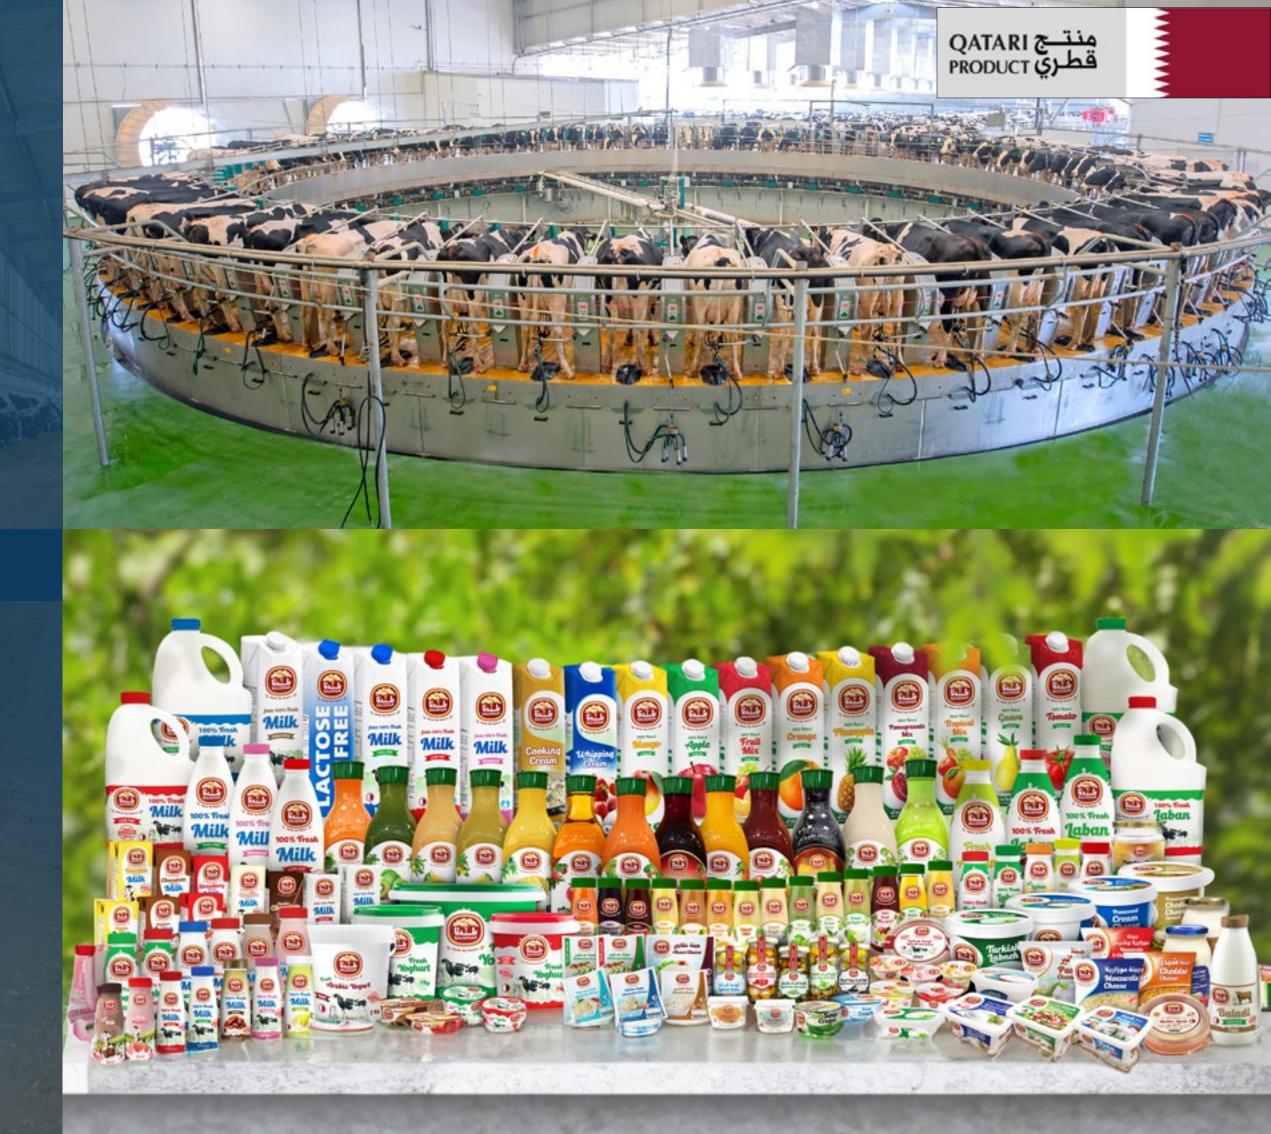

500,000 Liters production capacity268 SKU's70% Dairy Market shareListed on the stock market in 2019

# Premium products State-of-the-art technologies Best brood cows 40 L Average milking capacity per cow / per day

TOTAL INTEGRATION GRASS TO GLASS 268 SKUs

100% Fresh Milk 100% Natural Juice

Fourth Group: